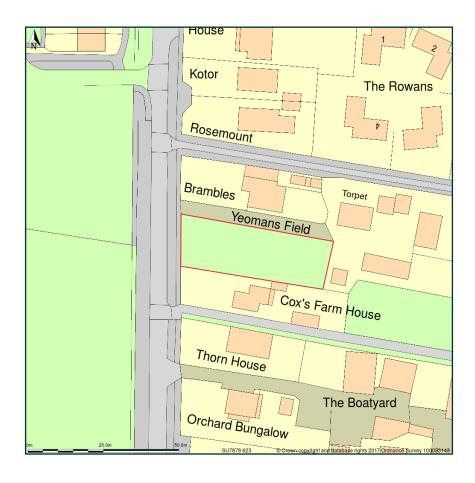

## Plans of Yeomans Field

Site Plan shows area bounded by: 478714.26, 106164.32 478855.68, 106305.74 (at a scale of 1:1250), OSGridRef: SU7878 623. The representation of a road, track or path is no evidence of a right of way. The representation of features as lines is no evidence of a property boundary.

Produced on 25th Aug 2017 from the Ordnance Survey National Geographic Database and incorporating surveyed revision available at this date. Reproduction in whole or part is prohibited without the prior permission of Ordnance Survey. © Crown copyright 2017. Supplied by www.buyaplan.co.uk a licensed Ordnance Survey partner (100053143). Unique plan reference: #00246045-D3BD56