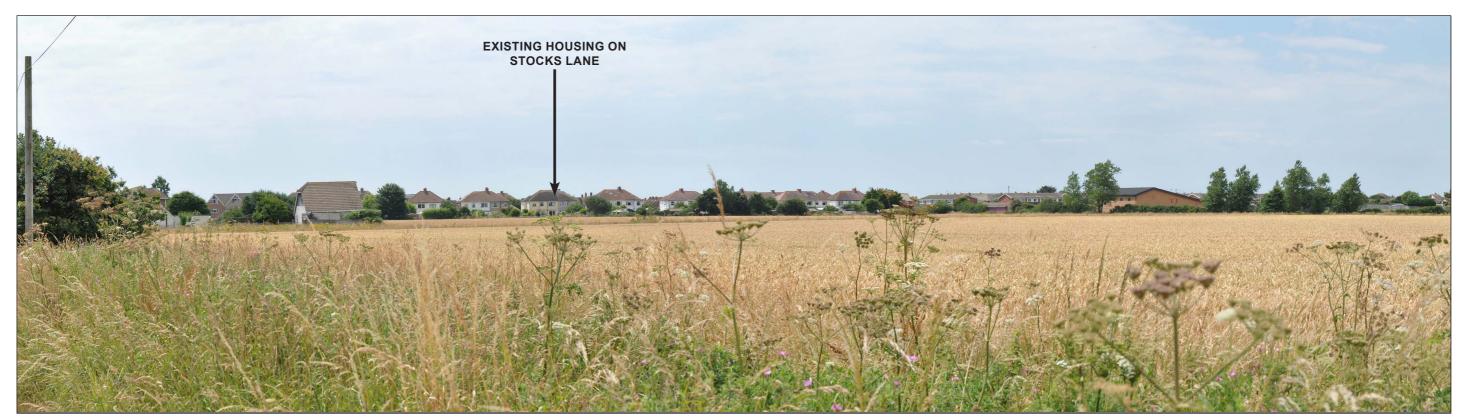

STUBCROFT FARM

LANDSCAPE AND VISUAL APPRAISAL

**VIEWPOINT 3** 

SF-06

Scale AS SHOWN

Date

DWN JULY 201

VIEWPOINT 4: STUBCROFT LANE, LOOKING SOUTH.

VIEWPOINT 4 CONTINUED.

The photographs within this sheet have been scaled to match the equivalent view of the human eye, when printed out at A3 and viewed at a distance of 300mm.

STUBCROFT FARM

LANDSCAPE AND VISUAL APPRAISAL

VIEWPOINT 4

SF - 07

Scale AS SHOWN

VN Date
JULY 2

VIEWPOINT 5: STUBCROFT LANE, LOOKING SOUTH.

The photographs within this sheet have been scaled to match the equivalent view of the human eye, when printed out at A3 and viewed at a distance of 300mm.