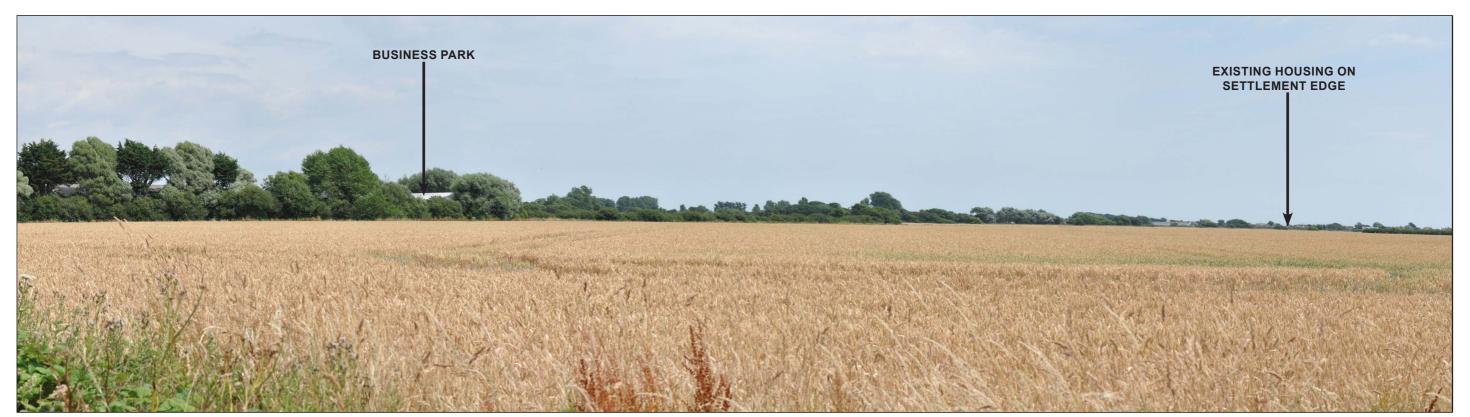

out at A3 and viewed at a distance of 300mm.



STUBCROFT FARM

LANDSCAPE AND VISUAL APPRAISAL

**VIEWPOINT 3** 

SF-06

Scale AS SHOWN

Date

DWN JULY 201



VIEWPOINT 4: STUBCROFT LANE, LOOKING SOUTH.



VIEWPOINT 4 CONTINUED.

The photographs within this sheet have been scaled to match the equivalent view of the human eye, when printed out at A3 and viewed at a distance of 300mm.



STUBCROFT FARM

LANDSCAPE AND VISUAL APPRAISAL

VIEWPOINT 4

SF - 07

Scale AS SHOWN

VN Date
JULY 2



VIEWPOINT 5: STUBCROFT LANE, LOOKING SOUTH.

The photographs within this sheet have been scaled to match the equivalent view of the human eye, when printed out at A3 and viewed at a distance of 300mm.



STUBCROFT FARM

LANDSCAPE AND VISUAL APPRAISAL

VIEWPOINT 5

SF - 08

Scale AS SHOWN

SHOWN JULY 2018



VIEWPOINT 6: CHURCH ROAD, LOOKING EAST.



VIEWPOINT 6 CONTINUED.

The photographs within this sheet have been scaled to match the equivalent view of the human eye, when printed out at A3 and viewed at a distance of 300mm.



STUBCROFT FARM

LANDSCAPE AND VISUAL APPRAISAL

VIEWPOINT 6

SF - 09

AS SHOWN **JULY 2018**