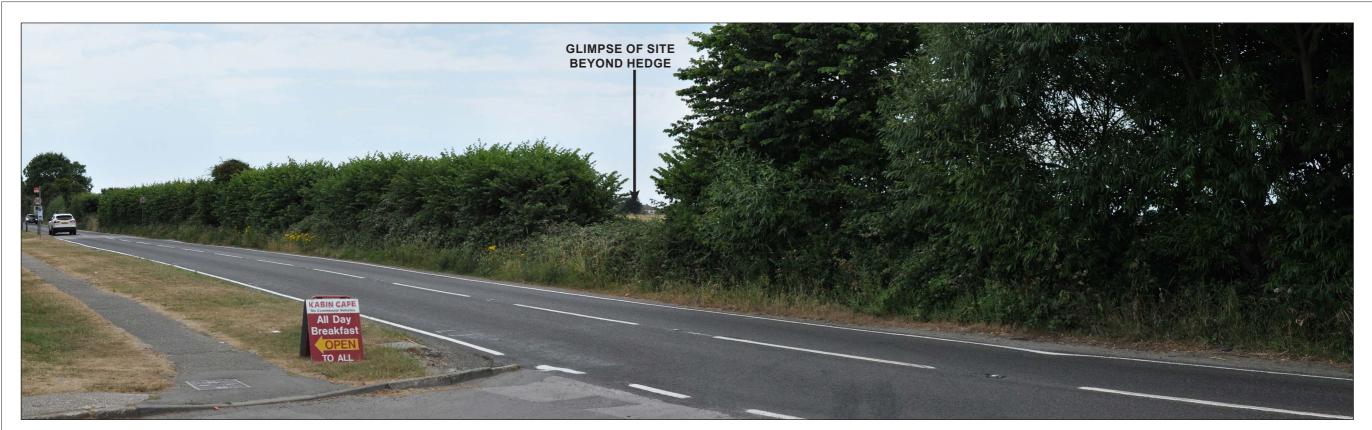

VIEWPOINT 1: SITE BEYOND EXISTING HEDGEROW.

VIEWPOINT 1 CONTINUED.

The photographs within this sheet have been scaled to match the equivalent view of the human eye, when printed out at A3 and viewed at a distance of 300mm.

STUBCROFT FARM

LANDSCAPE AND VISUAL APPRAISAL

**VIEWPOINT 1** 

SF - 04

AS SHOWN

VIEWPOINT 2A: STUBCROFT LANE, LOOKING SOUTH-WEST.

VIEWPOINT 2B: STUBCROFT LANE, LOOKING NORTH-WEST

The photographs within this sheet have been scaled to match the equivalent view of the human eye, when printed out at A3 and viewed at a distance of 300mm.