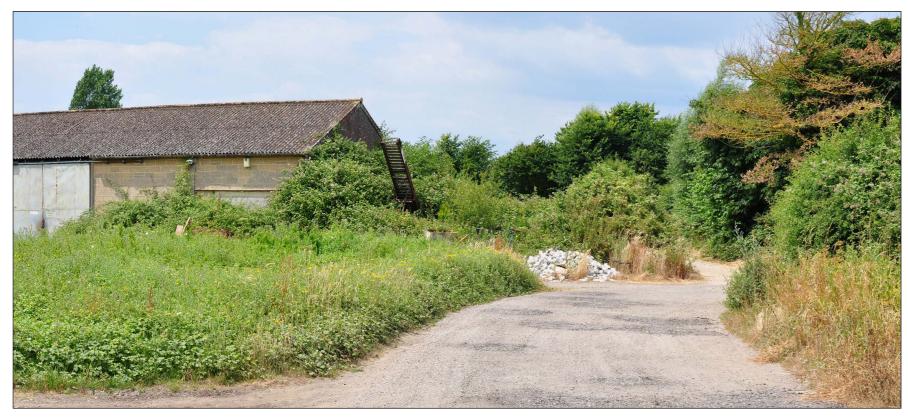

STUBCROFT FARM

LANDSCAPE AND VISUAL APPRAISAL

**VIEWPOINTS 2A AND 2B** 

SF - 05

AS SHOWN

VIEWPOINT 3: BRACKLESHAM LANE, LOOKING WEST

The photographs within this sheet have been scaled to match the equivalent view of the human eye, when printed out at A3 and viewed at a distance of 300mm.