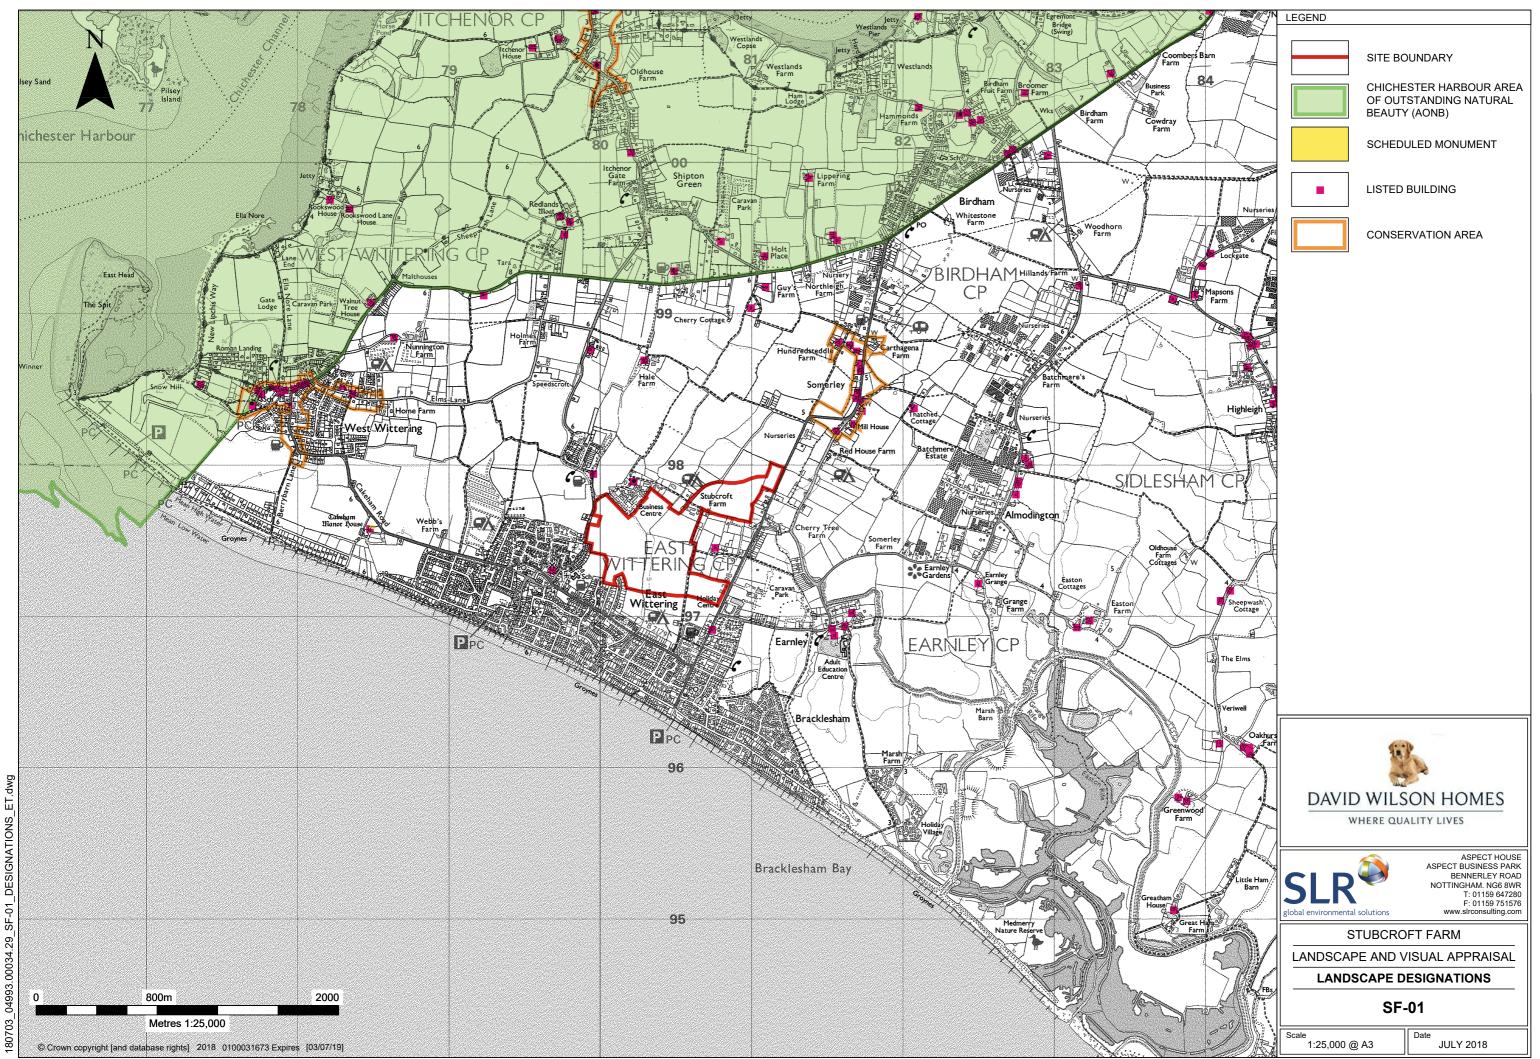

VIEWPOINT 1: SITE BEYOND EXISTING HEDGEROW.

VIEWPOINT 1 CONTINUED.

The photographs within this sheet have been scaled to match the equivalent view of the human eye, when printed out at A3 and viewed at a distance of 300mm.

STUBCROFT FARM

LANDSCAPE AND VISUAL APPRAISAL

**VIEWPOINT 1** 

SF - 04

AS SHOWN

VIEWPOINT 2A: STUBCROFT LANE, LOOKING SOUTH-WEST.

VIEWPOINT 2B: STUBCROFT LANE, LOOKING NORTH-WEST

The photographs within this sheet have been scaled to match the equivalent view of the human eye, when printed out at A3 and viewed at a distance of 300mm.