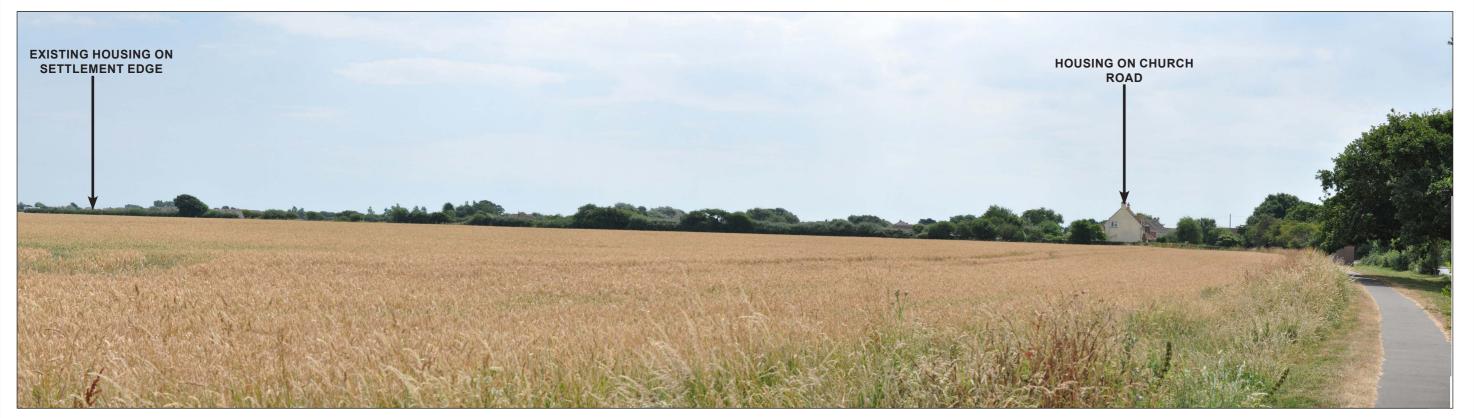

STUBCROFT FARM

LANDSCAPE AND VISUAL APPRAISAL

VIEWPOINT 5

SF - 08

Scale AS SHOWN

SHOWN JULY 2018

VIEWPOINT 6: CHURCH ROAD, LOOKING EAST.

VIEWPOINT 6 CONTINUED.

The photographs within this sheet have been scaled to match the equivalent view of the human eye, when printed out at A3 and viewed at a distance of 300mm.

STUBCROFT FARM

LANDSCAPE AND VISUAL APPRAISAL

VIEWPOINT 6