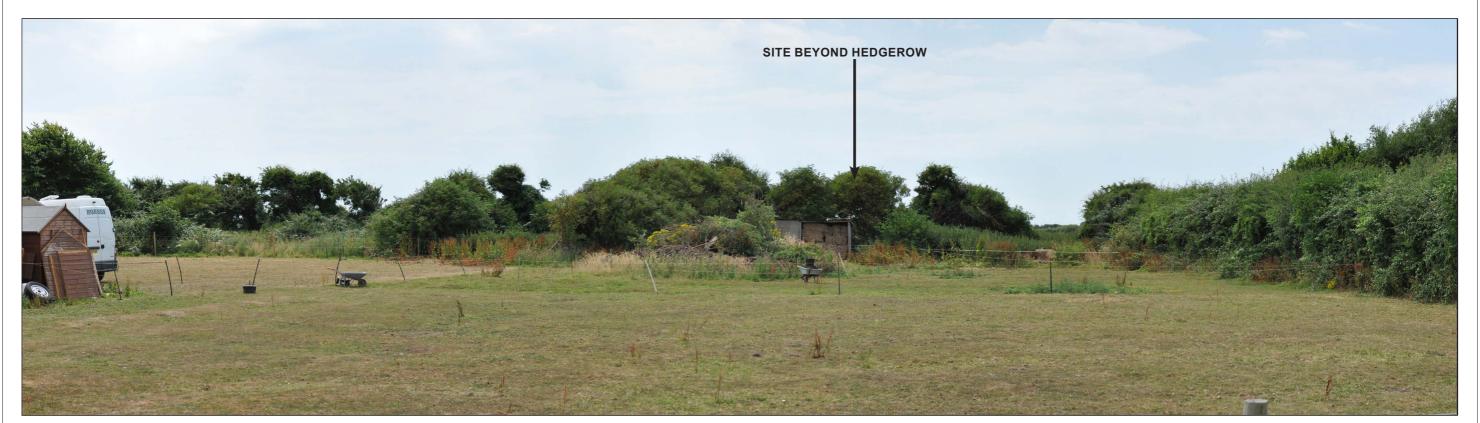

VIEWPOINT 1: SITE BEYOND EXISTING HEDGEROW.

VIEWPOINT 1 CONTINUED.

The photographs within this sheet have been scaled to match the equivalent view of the human eye, when printed out at A3 and viewed at a distance of 300mm.

STUBCROFT FARM

LANDSCAPE AND VISUAL APPRAISAL

**VIEWPOINT 1** 

SF - 04

AS SHOWN

VIEWPOINT 2A: STUBCROFT LANE, LOOKING SOUTH-WEST.

VIEWPOINT 2B: STUBCROFT LANE, LOOKING NORTH-WEST

The photographs within this sheet have been scaled to match the equivalent view of the human eye, when printed out at A3 and viewed at a distance of 300mm.