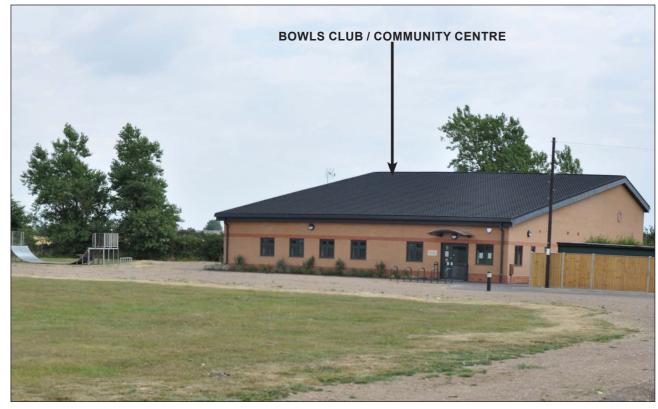

STUBCROFT FARM

LANDSCAPE AND VISUAL APPRAISAL

**VIEWPOINT 1** 

SF - 04

AS SHOWN

VIEWPOINT 2A: STUBCROFT LANE, LOOKING SOUTH-WEST.

VIEWPOINT 2B: STUBCROFT LANE, LOOKING NORTH-WEST

The photographs within this sheet have been scaled to match the equivalent view of the human eye, when printed out at A3 and viewed at a distance of 300mm.

STUBCROFT FARM

LANDSCAPE AND VISUAL APPRAISAL

**VIEWPOINTS 2A AND 2B** 

SF - 05

AS SHOWN

VIEWPOINT 3: BRACKLESHAM LANE, LOOKING WEST

The photographs within this sheet have been scaled to match the equivalent view of the human eye, when printed out at A3 and viewed at a distance of 300mm.