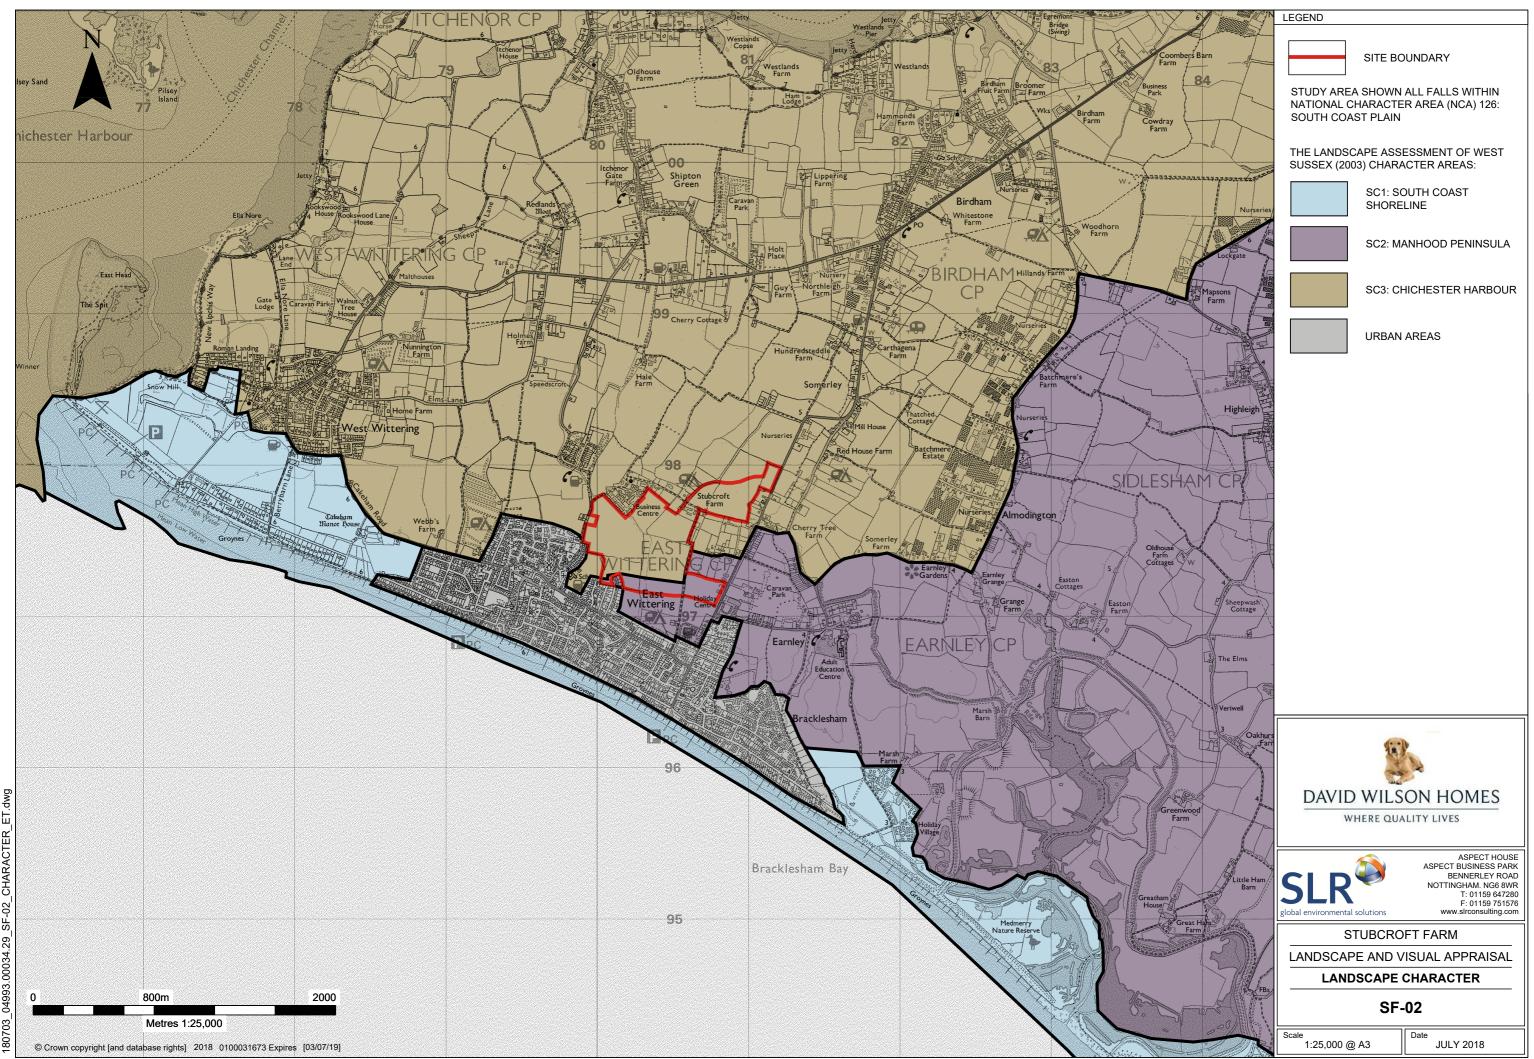

STUBCROFT FARM

LANDSCAPE AND VISUAL APPRAISAL

**VIEWPOINTS 2A AND 2B** 

SF - 05

AS SHOWN

VIEWPOINT 3: BRACKLESHAM LANE, LOOKING WEST

The photographs within this sheet have been scaled to match the equivalent view of the human eye, when printed out at A3 and viewed at a distance of 300mm.

STUBCROFT FARM

LANDSCAPE AND VISUAL APPRAISAL

**VIEWPOINT 3** 

SF-06

Scale AS SHOWN

Date

DWN JULY 201

VIEWPOINT 4: STUBCROFT LANE, LOOKING SOUTH.