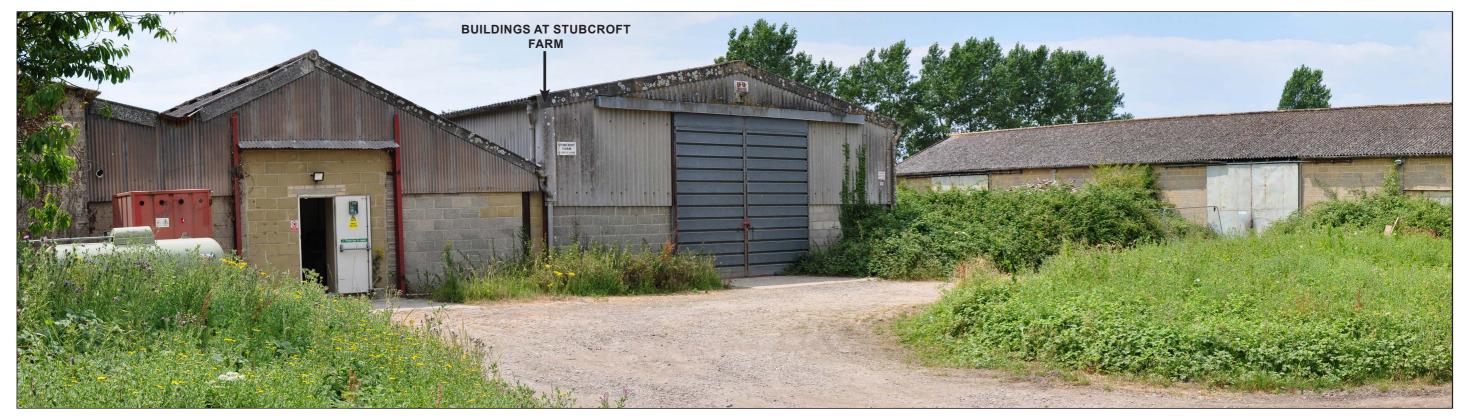

STUBCROFT FARM

LANDSCAPE AND VISUAL APPRAISAL

**VIEWPOINTS 2A AND 2B** 

SF - 05

AS SHOWN

VIEWPOINT 3: BRACKLESHAM LANE, LOOKING WEST

The photographs within this sheet have been scaled to match the equivalent view of the human eye, when printed out at A3 and viewed at a distance of 300mm.