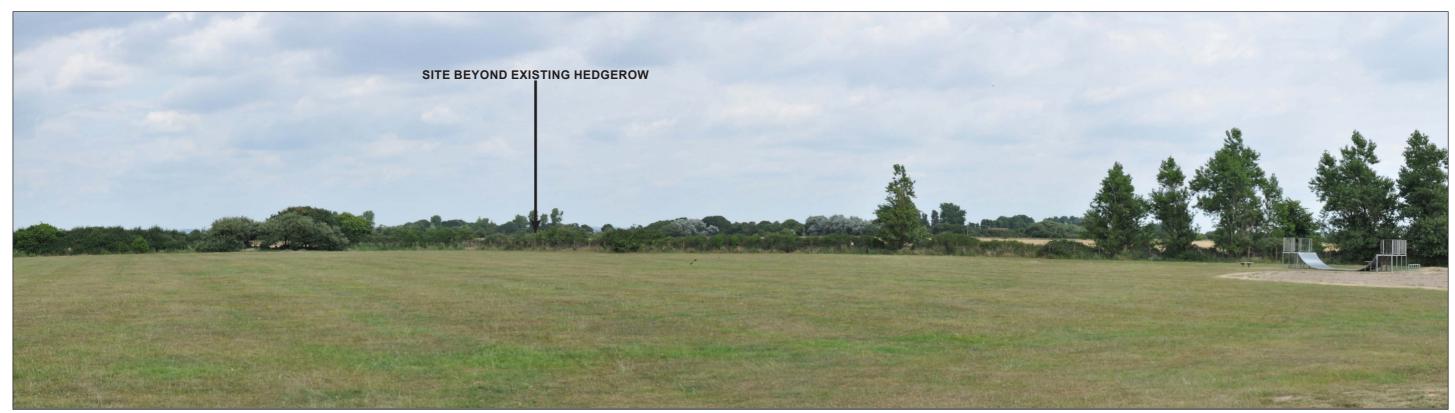

VIEWPOINT 1: SITE BEYOND EXISTING HEDGEROW.

VIEWPOINT 1 CONTINUED.

The photographs within this sheet have been scaled to match the equivalent view of the human eye, when printed out at A3 and viewed at a distance of 300mm.

STUBCROFT FARM

LANDSCAPE AND VISUAL APPRAISAL

**VIEWPOINT 1** 

SF - 04

AS SHOWN

VIEWPOINT 2A: STUBCROFT LANE, LOOKING SOUTH-WEST.

VIEWPOINT 2B: STUBCROFT LANE, LOOKING NORTH-WEST

The photographs within this sheet have been scaled to match the equivalent view of the human eye, when printed out at A3 and viewed at a distance of 300mm.