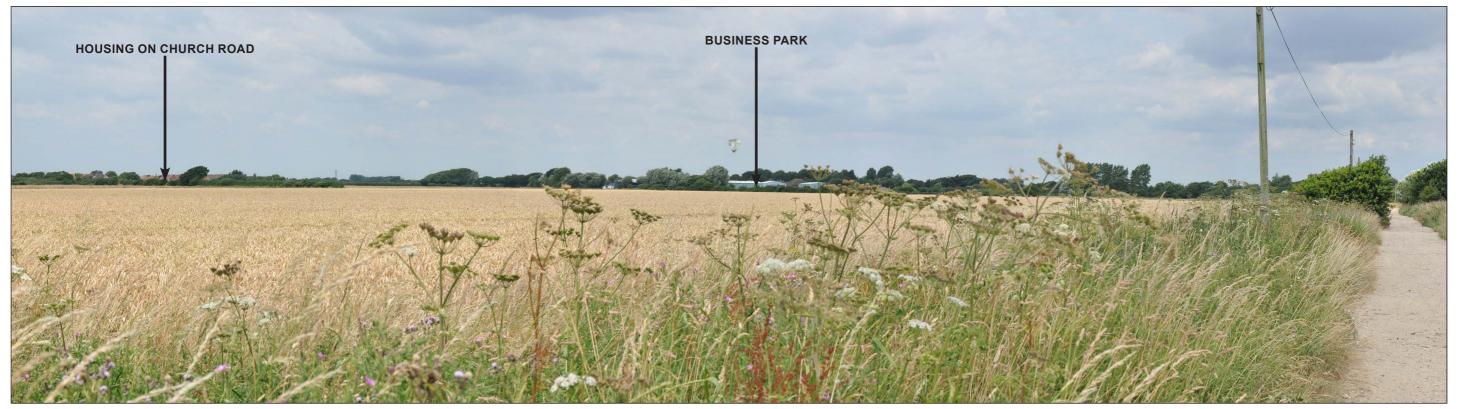

STUBCROFT FARM

LANDSCAPE AND VISUAL APPRAISAL

VIEWPOINT 5

SF - 08

Scale AS SHOWN

SHOWN JULY 2018

VIEWPOINT 6: CHURCH ROAD, LOOKING EAST.

VIEWPOINT 6 CONTINUED.

The photographs within this sheet have been scaled to match the equivalent view of the human eye, when printed out at A3 and viewed at a distance of 300mm.

STUBCROFT FARM

LANDSCAPE AND VISUAL APPRAISAL

VIEWPOINT 6