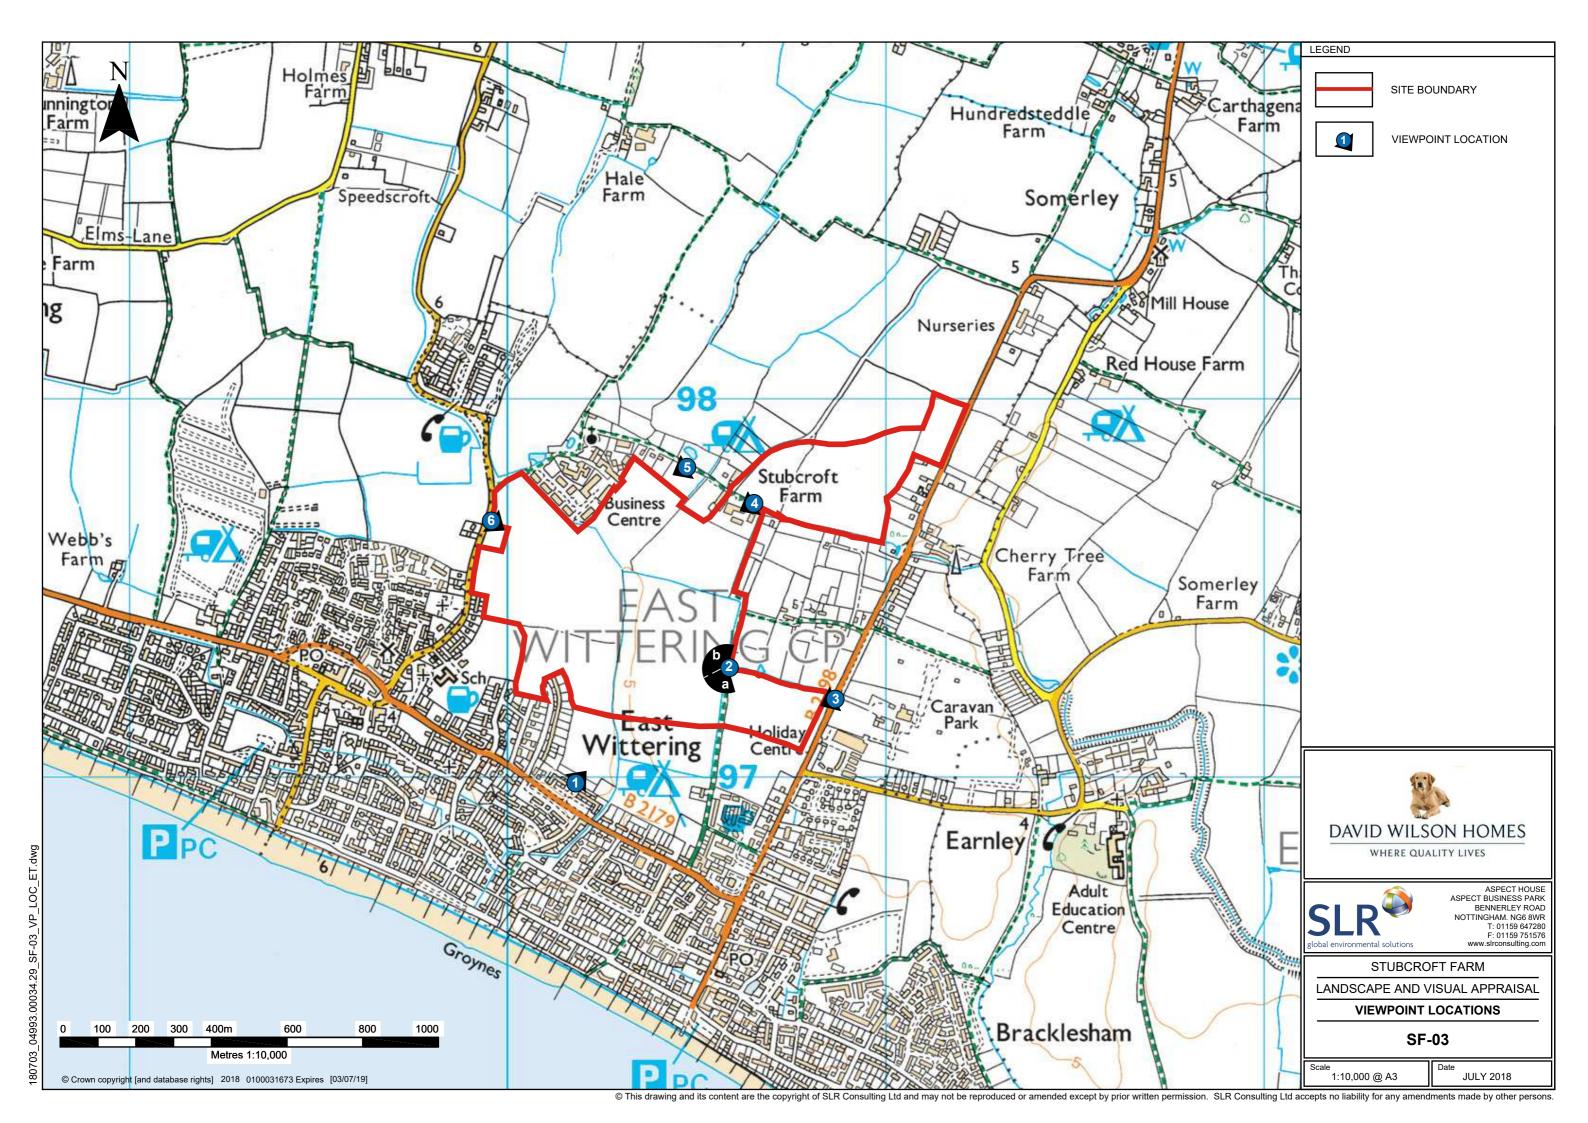

STUBCROFT FARM

LANDSCAPE AND VISUAL APPRAISAL

**VIEWPOINT 3** 

SF-06

Scale AS SHOWN

Date

DWN JULY 201

VIEWPOINT 4: STUBCROFT LANE, LOOKING SOUTH.

VIEWPOINT 4 CONTINUED.

The photographs within this sheet have been scaled to match the equivalent view of the human eye, when printed out at A3 and viewed at a distance of 300mm.

STUBCROFT FARM

LANDSCAPE AND VISUAL APPRAISAL

VIEWPOINT 4

SF - 07

Scale AS SHOWN

VN Date
JULY 2

VIEWPOINT 5: STUBCROFT LANE, LOOKING SOUTH.

The photographs within this sheet have been scaled to match the equivalent view of the human eye, when printed out at A3 and viewed at a distance of 300mm.

STUBCROFT FARM

LANDSCAPE AND VISUAL APPRAISAL

VIEWPOINT 5

SF - 08

Scale AS SHOWN

SHOWN JULY 2018

VIEWPOINT 6: CHURCH ROAD, LOOKING EAST.

VIEWPOINT 6 CONTINUED.

The photographs within this sheet have been scaled to match the equivalent view of the human eye, when printed out at A3 and viewed at a distance of 300mm.

STUBCROFT FARM

LANDSCAPE AND VISUAL APPRAISAL

VIEWPOINT 6

SF - 09

AS SHOWN **JULY 2018**