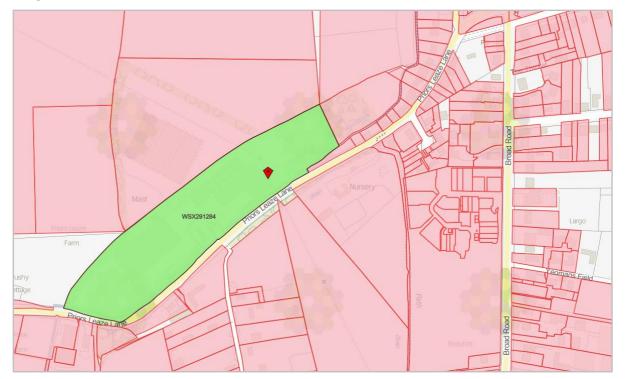

## 1.1 Introduction

1.1.1 This note supports a Local Plan promotion for residential development by Chichester Grain Ltd at land to the north of Priors Leaze Lane, Hambrook. The site fronts onto the northern side of Priors Leaze Lane and it includes a grain store located at the western end of the site with currently undeveloped land (the subject of the Local Plan promotion) to the east. A site location plan is provided at Image 1.1.

#### Image 1.1: Site Location Plan

Source: Land Registry

1.1.2 Chichester Grain Ltd is seeking to promote part of their site for residential development comprising up to 50 homes, served by a new point of access from Priors Leaze Lane, through the Local Plan process.