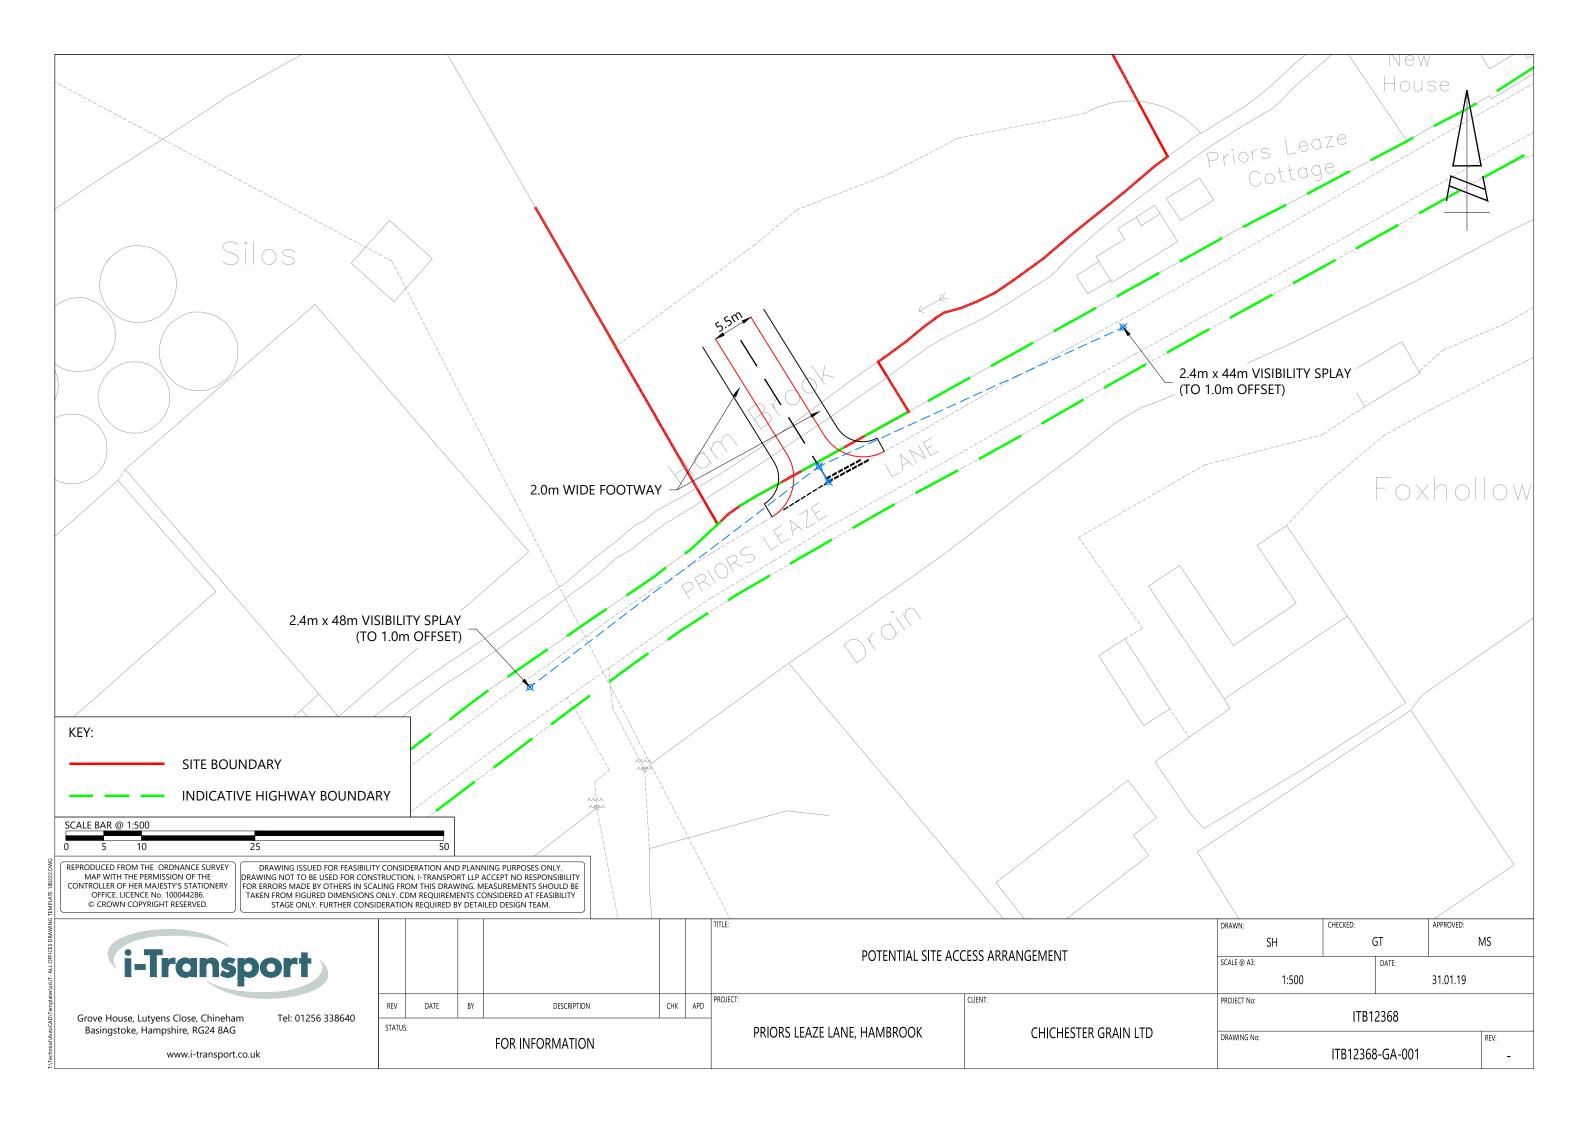

## 3.1 Site Access

- 3.1.1 The development site can be accessed via a new access on Priors Leaze Lane in the form of a simple priority junction which is shown in drawing ITB12368-GA-001. The site access would be some 135m east of the existing grain store access and have the following geometric attributes:
  - 5.5m wide access road (more than sufficient for a car to pass a large vehicle);
  - 6m corner radii; and
  - 2m wide footways on both sides of the access road.
- 3.1.2 Drawing ITB12368-GA-001 shows visibility splays of 44m to the left and 48m to the right (at a 2.4m setback). The visibility splays are appropriate for the 85<sup>th</sup> percentile wet weather speeds identified in Section 2 (based on Manual for Streets stopping sight distances which apply when vehicle speeds are under 40mph *(ref: Manual for Streets 2 paragraph 1.3.6))*.
- 3.1.3 The site could potentially accommodate up to 50 residential dwellings. A residential development of this quantum would typically generate 30 two-way vehicle movements during the network peak periods. This equates to one additional vehicle movement along Priors Leaze Lane every two minutes. On this basis the access will operate with ample spare capacity (noting that Priors Leaze Lane is also lightly trafficked).