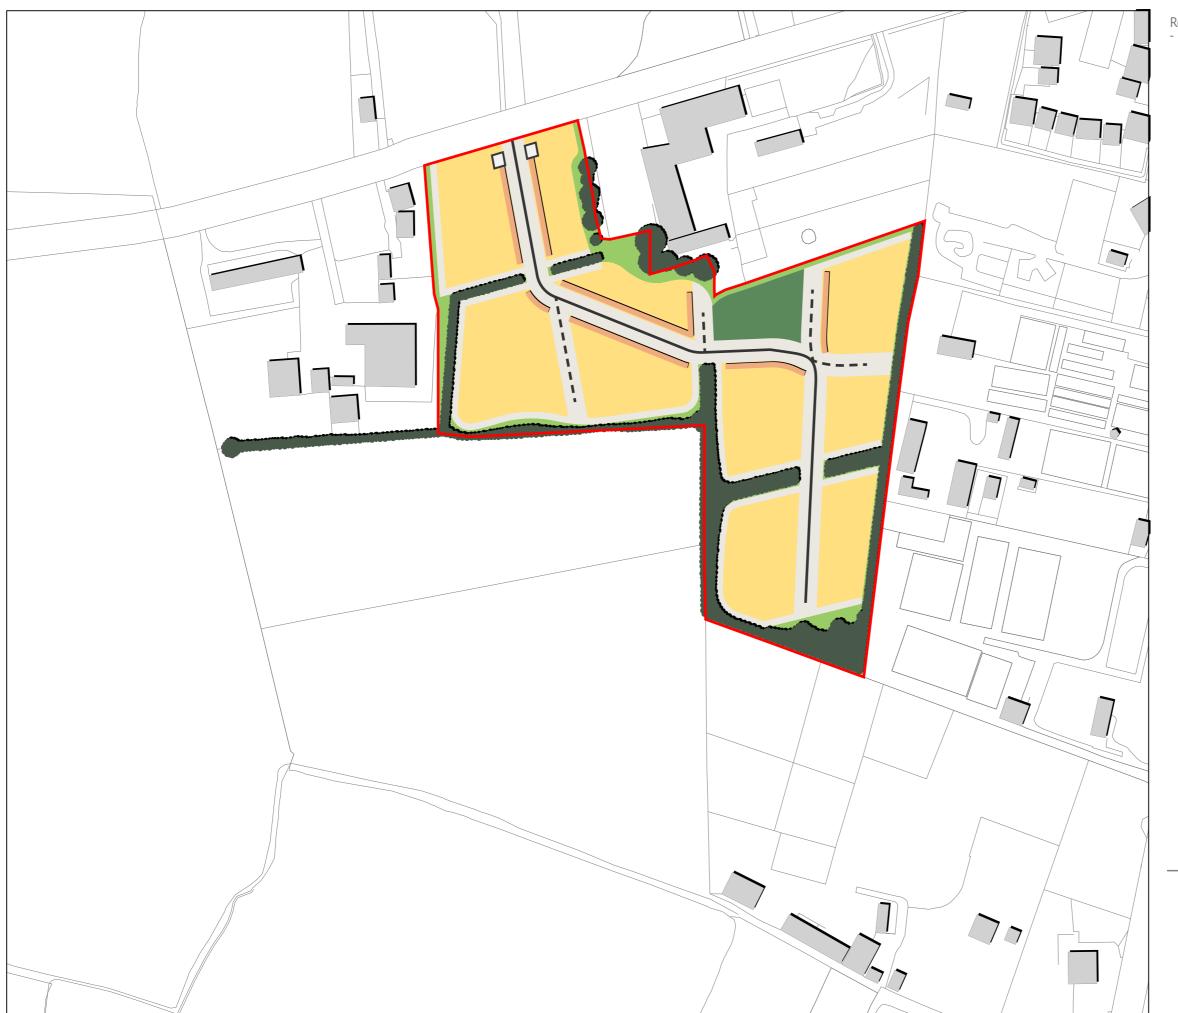

The scaling of this drawing cannot be assured

Revision Date Drn Ckd

Site Boundary 3.90Ha

——— Main Street

---- Side Street

Key Frontage

☐ Key Building

Block Structure

Formal Open Space

Informal Open Space

Hedgerows/ Trees/ Buffer Planting

Land to the West of Bell Lane, Birdham Drawing Title

Concept Plan

C:\Users\Nicholas.Buckle\Desktop\CAD To Illustrator2.dwg - Model

 Date
 Scale
 Drawn by 125.01.17
 Check by 12000@A3
 NB
 IW

 Project No
 Drawing No
 Revision

 24195
 RG-M-03

 20
 100m

Planning • Master Planning & Urban Design • Architecture • Landscape Planning & Design • Environmental Planning • Graphic Design • Public Engagement • Research