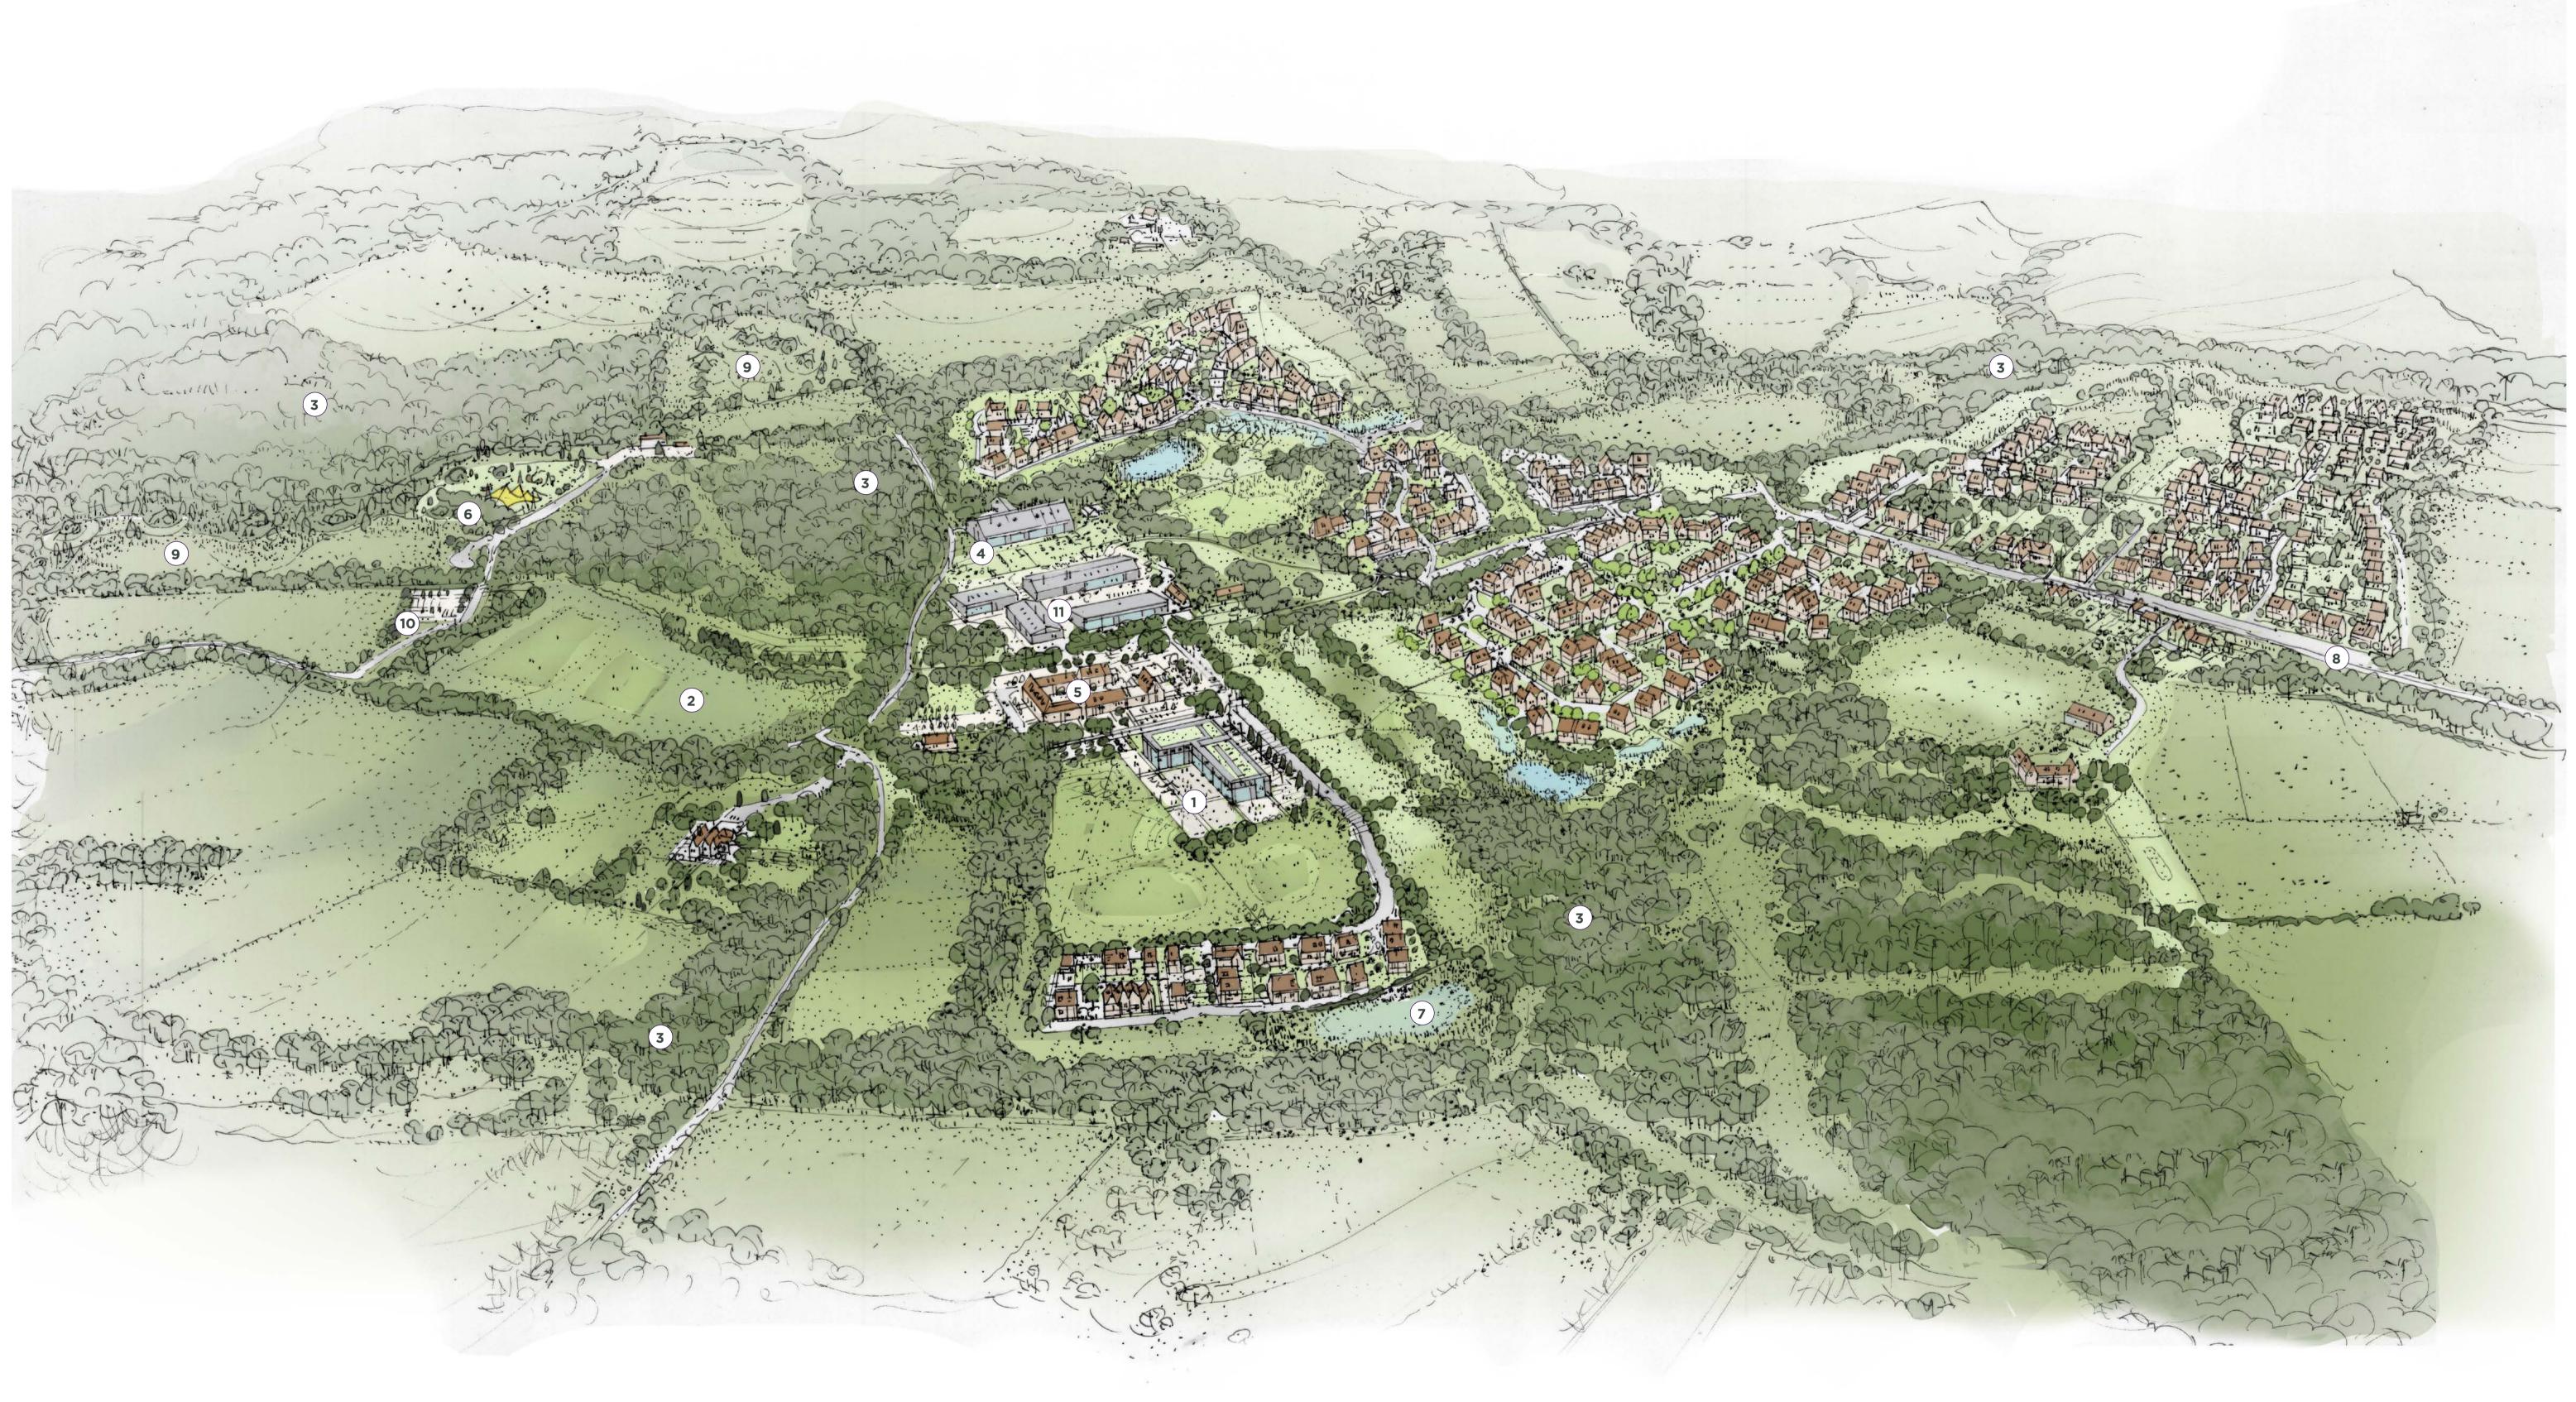

- 1 2FE Primary School, SEN & EY provision
- Sports fields / provision
- **Ancient Woodland**
- 4 Crouchlands Farm
- **5** Rural food and retail
- Special event area
- Attenuation ponds and surface water
- 8 Rickman's Lane
- **9** Glamping field
- Special events overflow parking
- Rural Enterprise Centre

Royal HaskoningDHV Enhancing Society Together

ARTEMIS LAND AND AGRICULTURE RICKMANS GREEN VILLAGE

ISSUED BY London
DATE 17.11.22
SCALE@A1 1:2,500
STATUS Planning DRAWN MH
CHECKED JC
APPROVED JC

DWG. NO. J0040996\_054