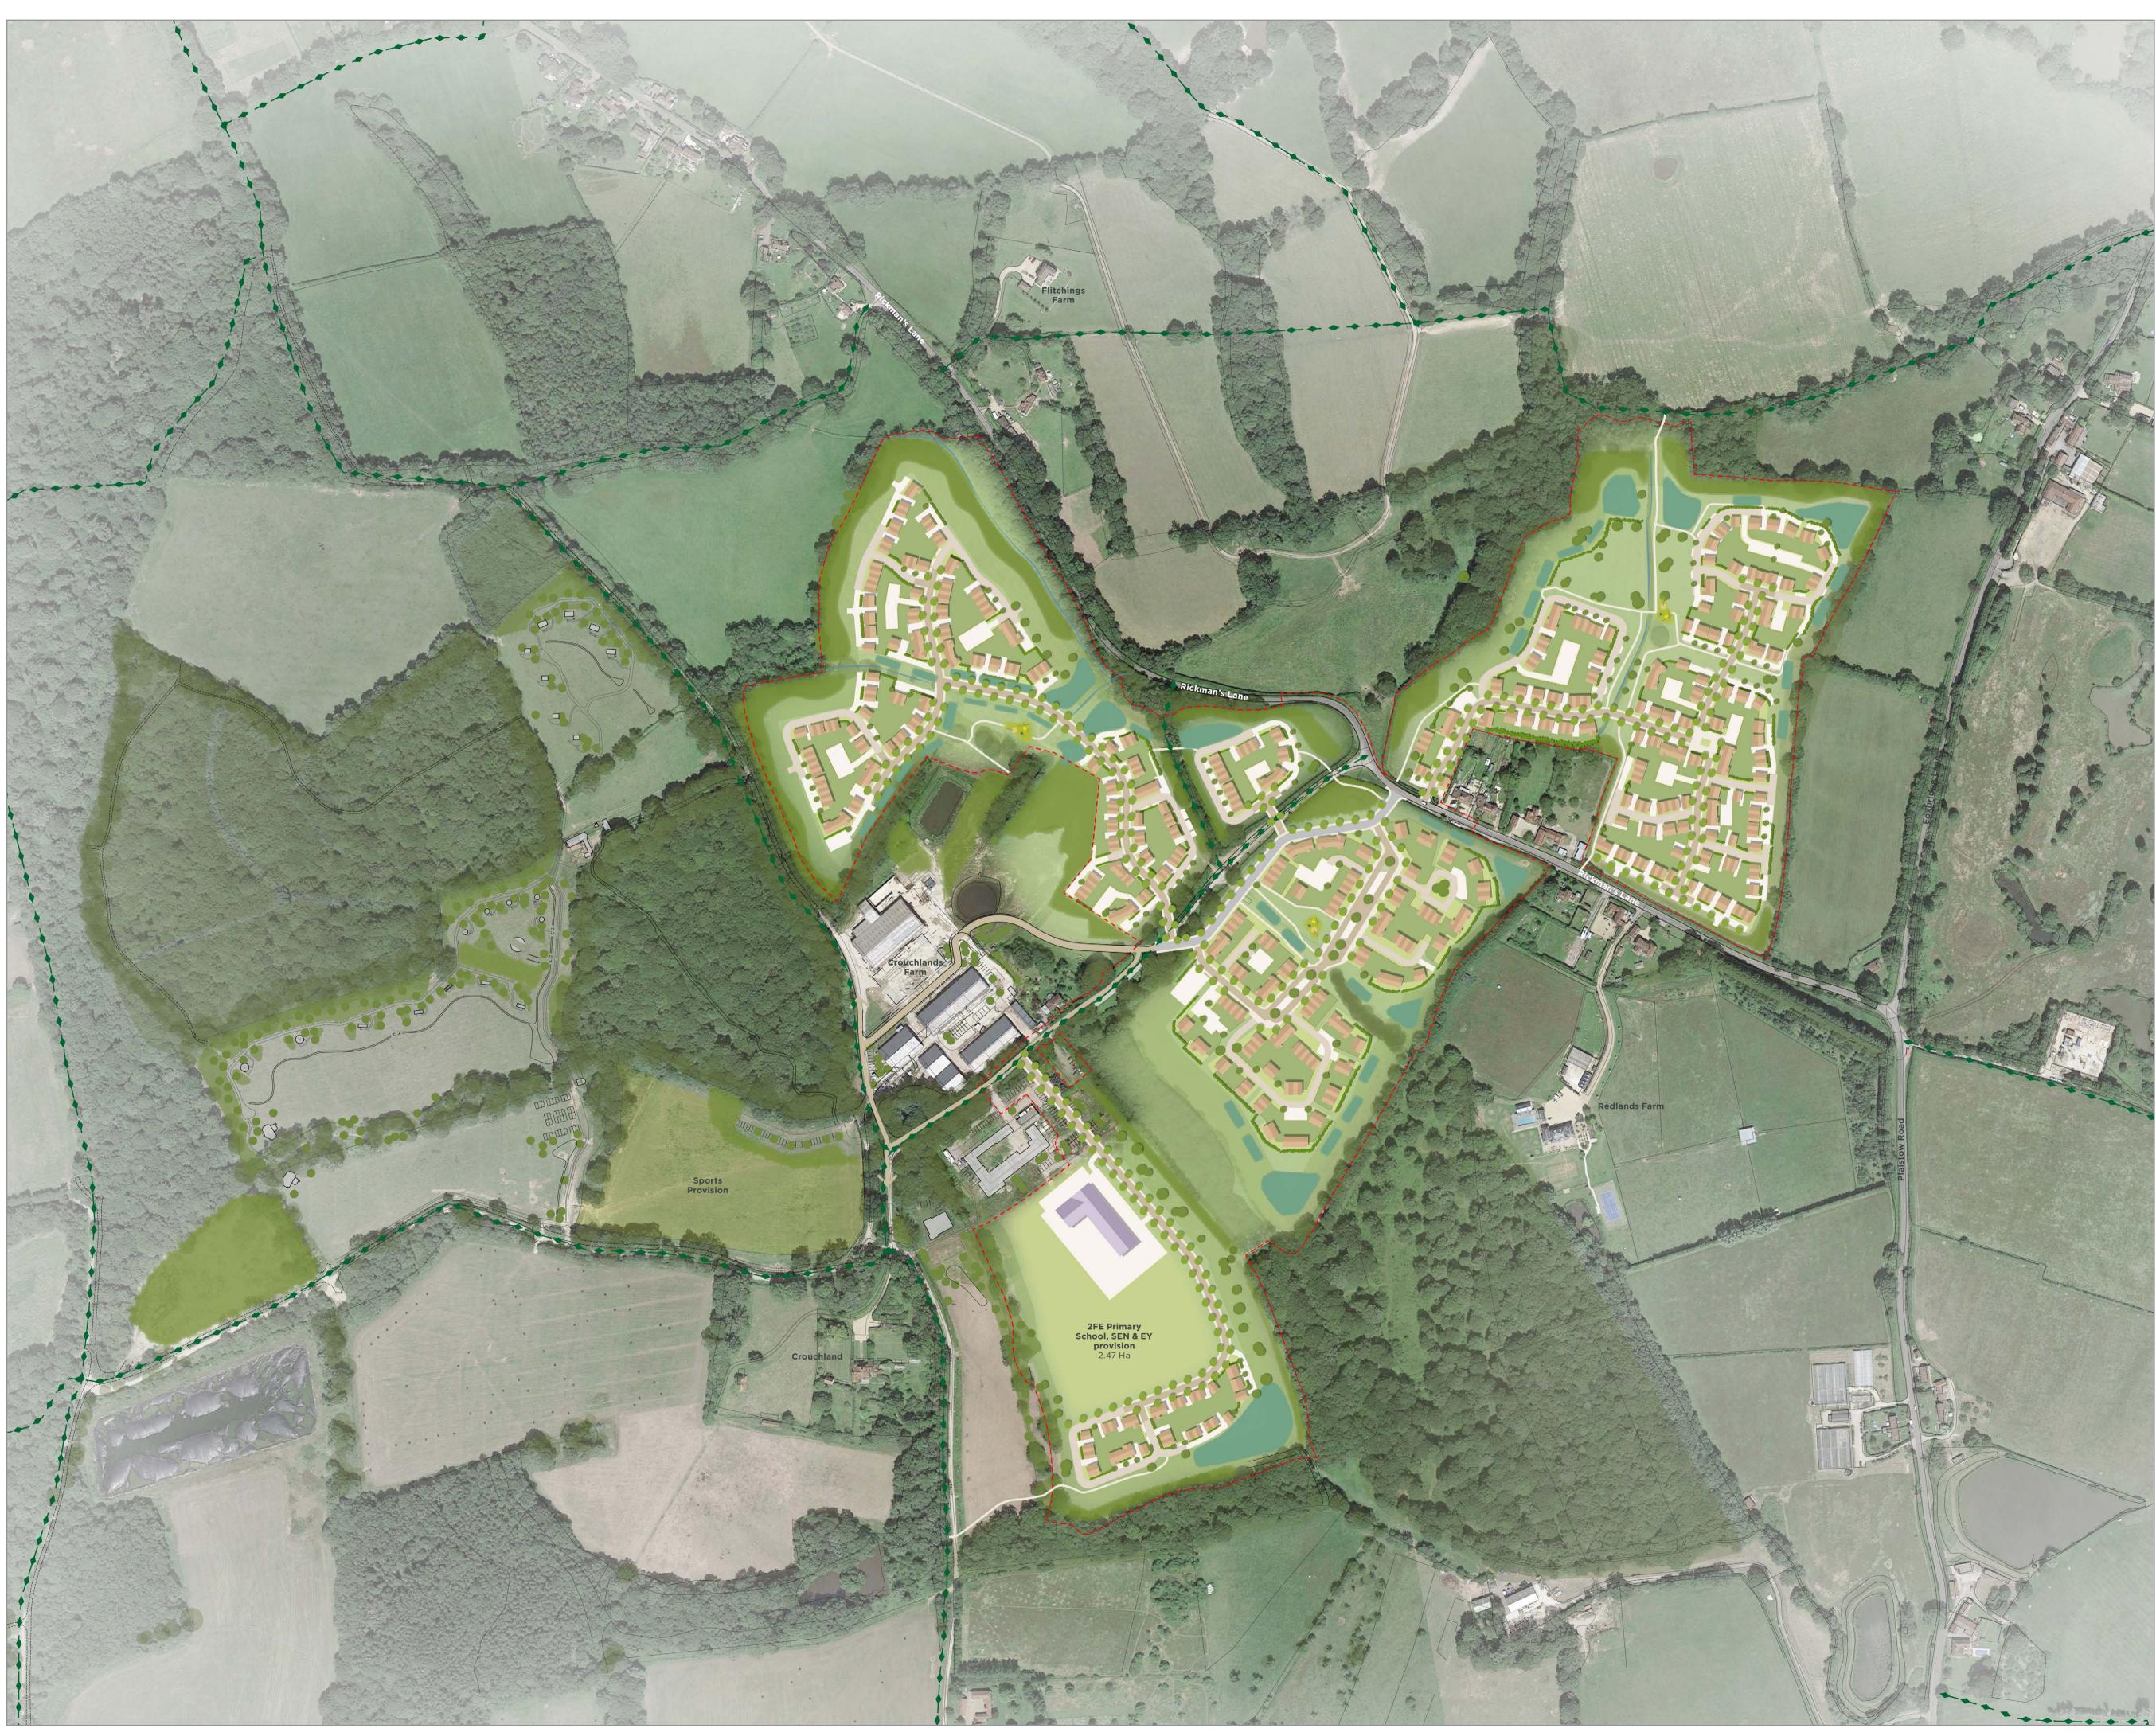

## LEGEND

|     | Residential dwelling                    |
|-----|-----------------------------------------|
|     | 2FE Primary School, SEN & EY provision  |
| 1,0 | Community use / play area               |
|     | Drainage basin location                 |
| 00  | Main access corridor off Rickman's Lane |
| 2   | Primary movement corridor               |
| X   | Secondary movement corridor             |
|     | Shared drive / parking court            |
| A.  | Public Right of Way                     |
|     | Proposed tree planting / buffer         |
|     | Proposed hedgerow buffer                |

## PROJECT TITLE

ARTEMIS LAND AND AGRICULTURE RICKMANS GREEN VILLAGE DRAWING TITLE

ILLUSTRATIVE MASTERPLAN (OPTION A)

ISSUED BY London 17.11.22 DATE SCALE@A1 1:2,500 STATUS Planning

T: 020 7016 0720 DRAWN CHECKED APPROVED JC