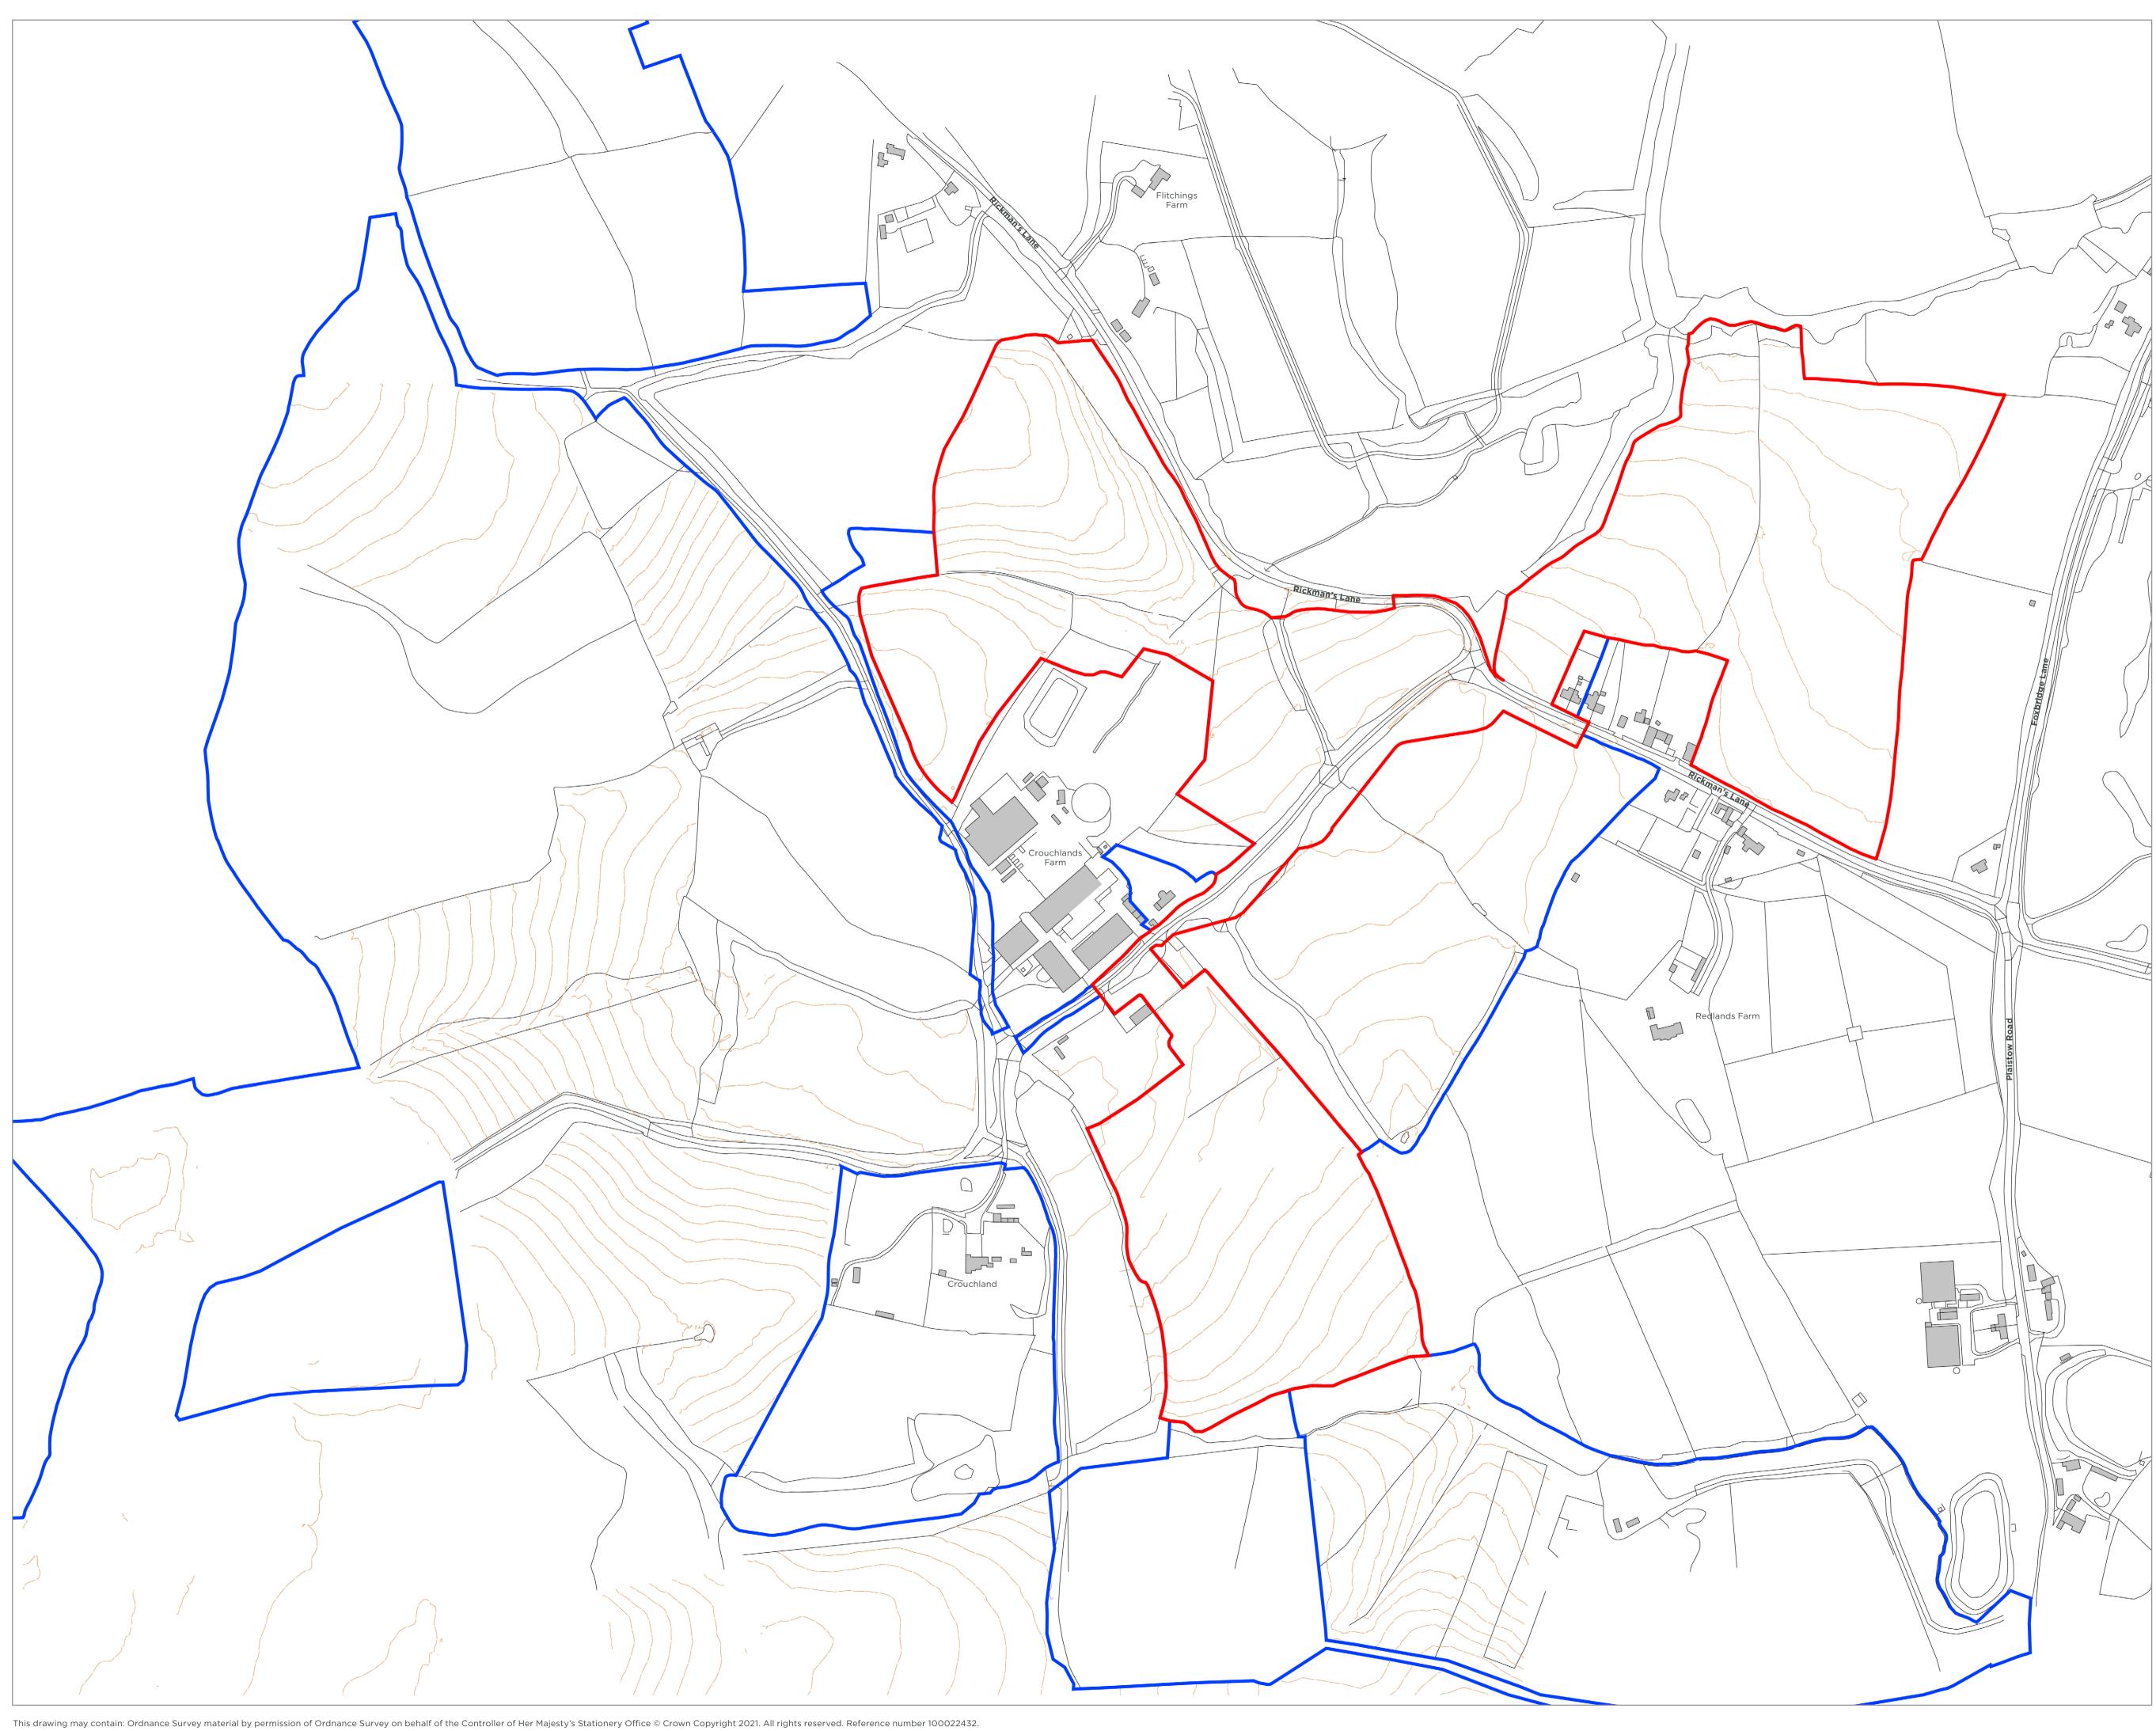

## LEGEND

492 Home application boundary (26.45 Ha)

Wider land ownership boundary

Royal HaskoningDHV Enhancing Society Together Carter Jonas

## PROJECT TITLE

ARTEMIS LAND AND AGRICULTURE RICKMAN'S GREEN VILLAGE

DRAWING TITLE 492 HOME APPLICATION SITE LOCATION PLAN

ISSUED BY London DATE 17.11.22 SCALE@A1 1:2,500 STATUS Planning T: 020 7016 0720 DRAWN MH CHECKED JC APPROVED JC

DWG. NO. J0040996\_041\_V2

No dimensions are to be scaled from this drawing. All dimensions are to be checked on site. Area measurements for indicative purposes only.  $\ensuremath{\ensuremath{\mathbb{C}}}$  Carter Jonas. Quality Assured to BS EN ISO 9001 : 2008 Source: Ordnance Survey