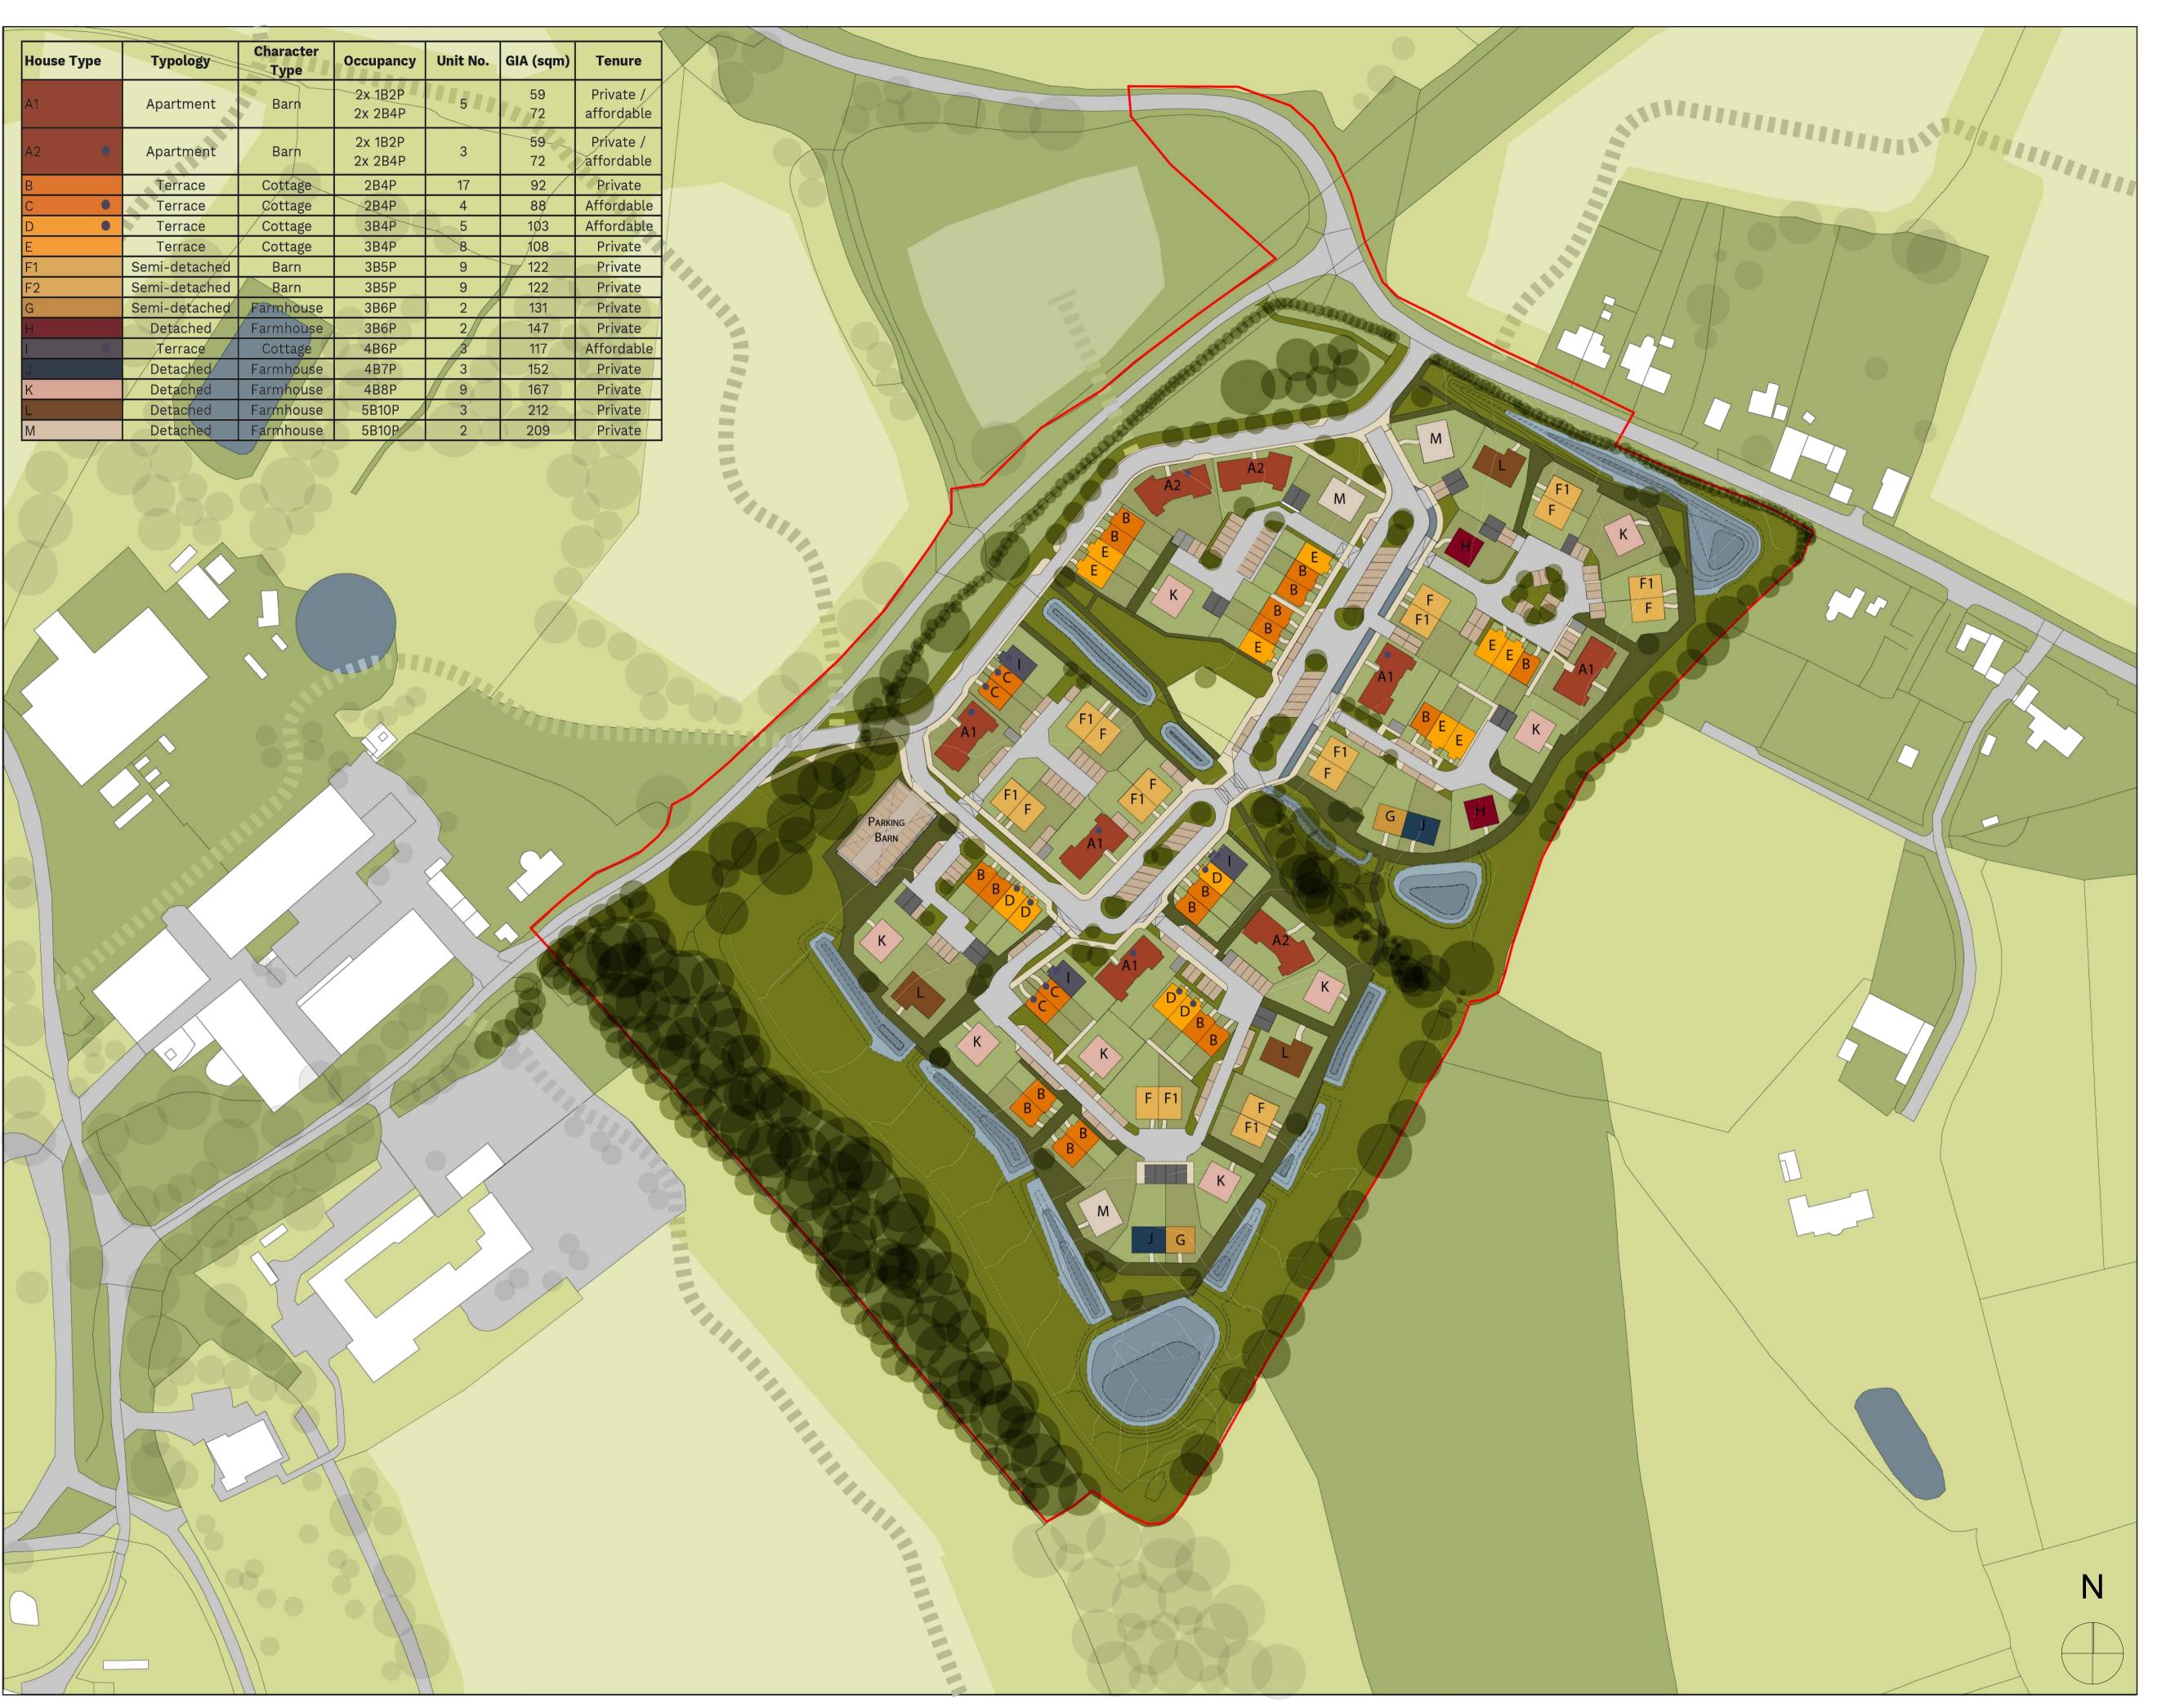

AREA CALCULATIONS

NB The areas shown are approximate only and have been measured off preliminary drawings as the likely areas at the current state of design using the stated option from the Code of Measuring Practice 4th edition. RICS / ISVA. These may be affected by future design development and construction tolerances or the result of surveys for existing buildings. Take account of these factors before planning any financial or property development purpose or strategy and seek confirmation of latest areas before decision making.

## PROPOSED SITE LAYOUT

| RGV-HLM-00-ZZ-DR-A-00602 |         | P05 |
|--------------------------|---------|-----|
| Scale @ A1               | Drawn   |     |
| 1:1000                   | SW      |     |
| Date                     | Checked |     |