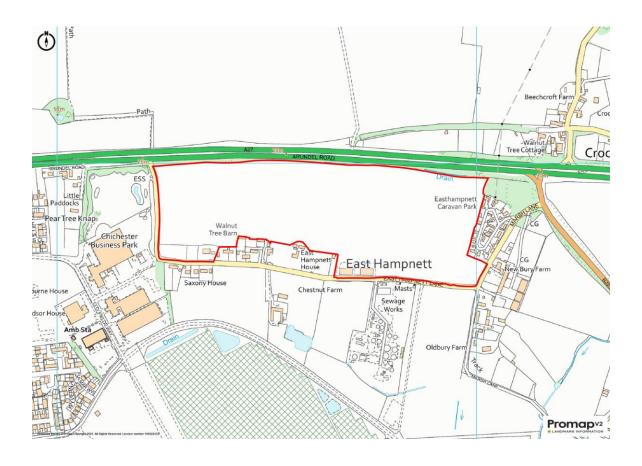

## **Background**

The Birkett Family are local landowners who live in Easthampnett. They own approximately 44 acres of farmland to the west of Easthampnett which is edged red at Enclosure 1. The land has been promoted intermittently to Chichester District Council but they wish to confirm to Chichester District Council and the Inspector that the land is available for development should they consider Tangmere as an area for additional growth.

# **Enclosure 1**

Henry Adams LLP Rowan House, Baffins Lane, Chichester, West Sussex PO19 1UA 01243 533633 chichester@henryadams.co.uk henryadams.co.uk

Sales ▶ Lettings ▶ Commercial ▶ Rural ▶ Development ▶ Fine Art