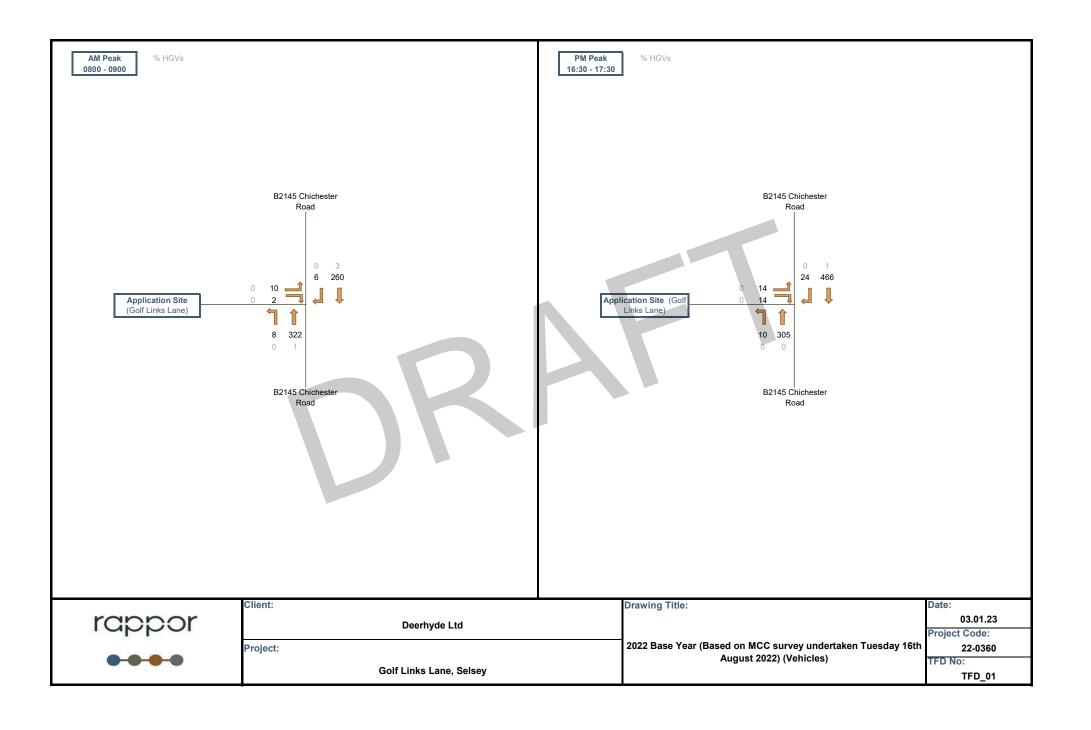

**Network Peak Hours** 

AM Peak 0800 - 0900

PM Peak 16:30 - 17:30

Prepared By: MW

Approved By: MW

Revisions

TFD\_01

2022 Base Year (Based on MCC survey undertaken Tuesday 16th August 2022) (Vehicles)