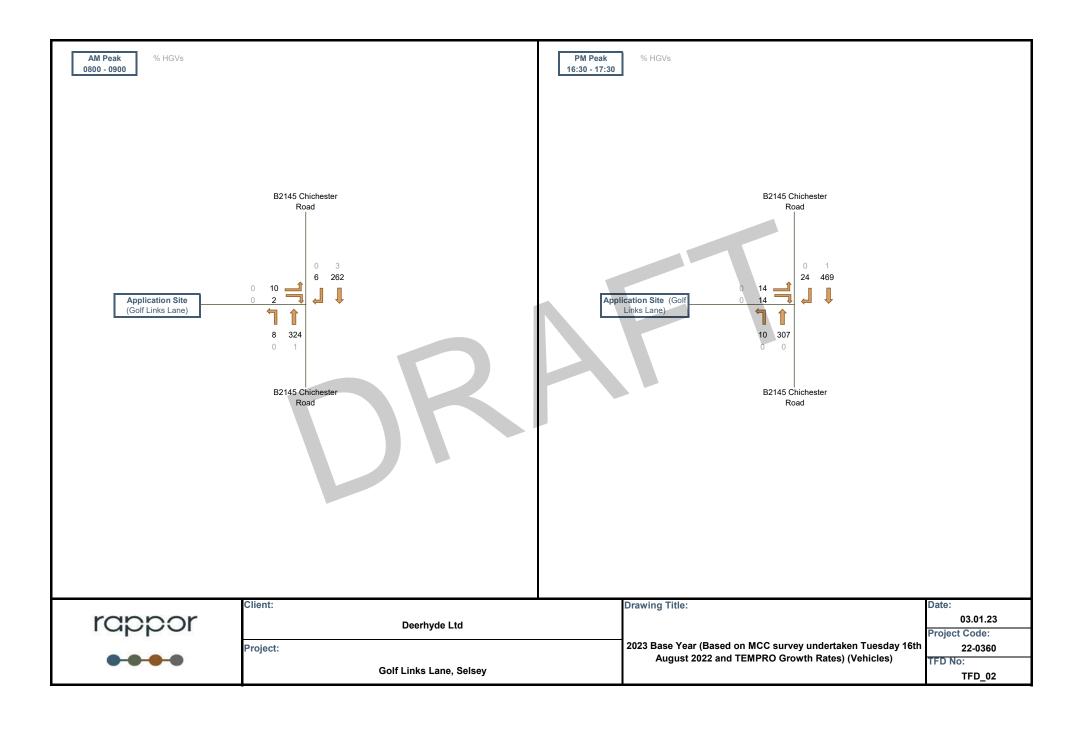

TFD\_02

2023 Base Year (Based on MCC survey undertaken Tuesday 16th August 2022 and TEMPRO

Growth Rates) (Vehicles)

TFD\_03

2026 Base Year (Based on MCC survey undertaken Tuesday 16th August 2022 and TEMPRO