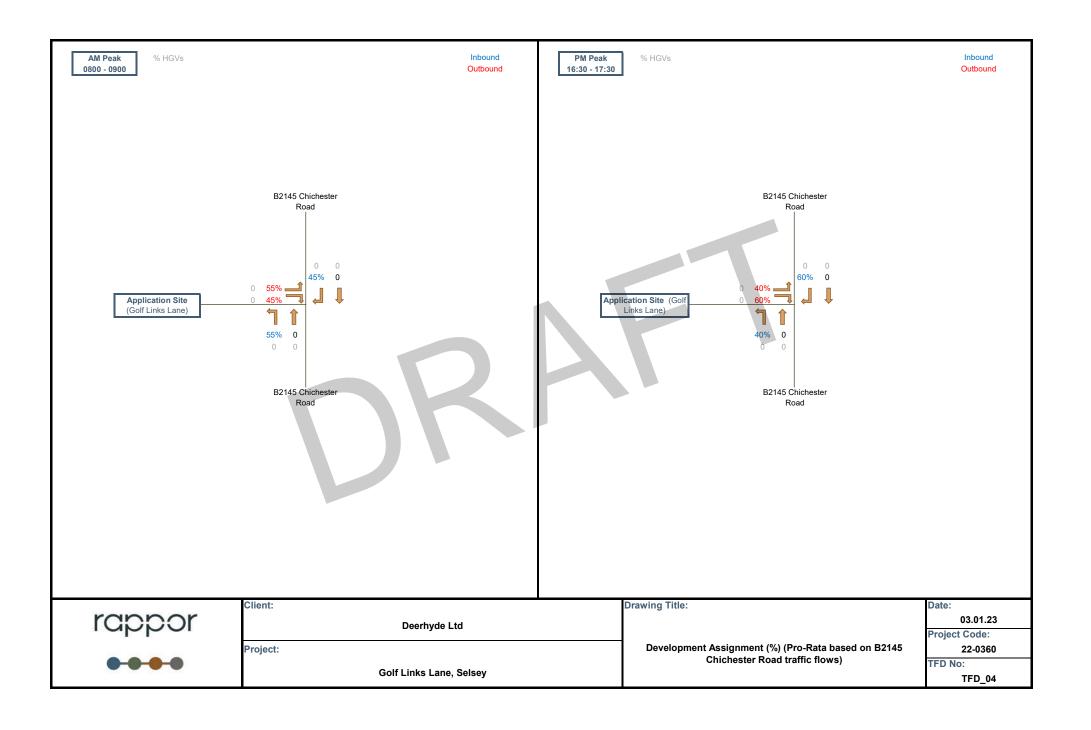

Growth Rates) (Vehicles)

TFD\_04

Development Assignment (%) (Pro-Rata based on B2145 Chichester Road traffic flows)

TFD\_05

Development Traffic Flows (Vehicles)

TFD\_06

2023 Base Year + Development Traffic (Vehicles)