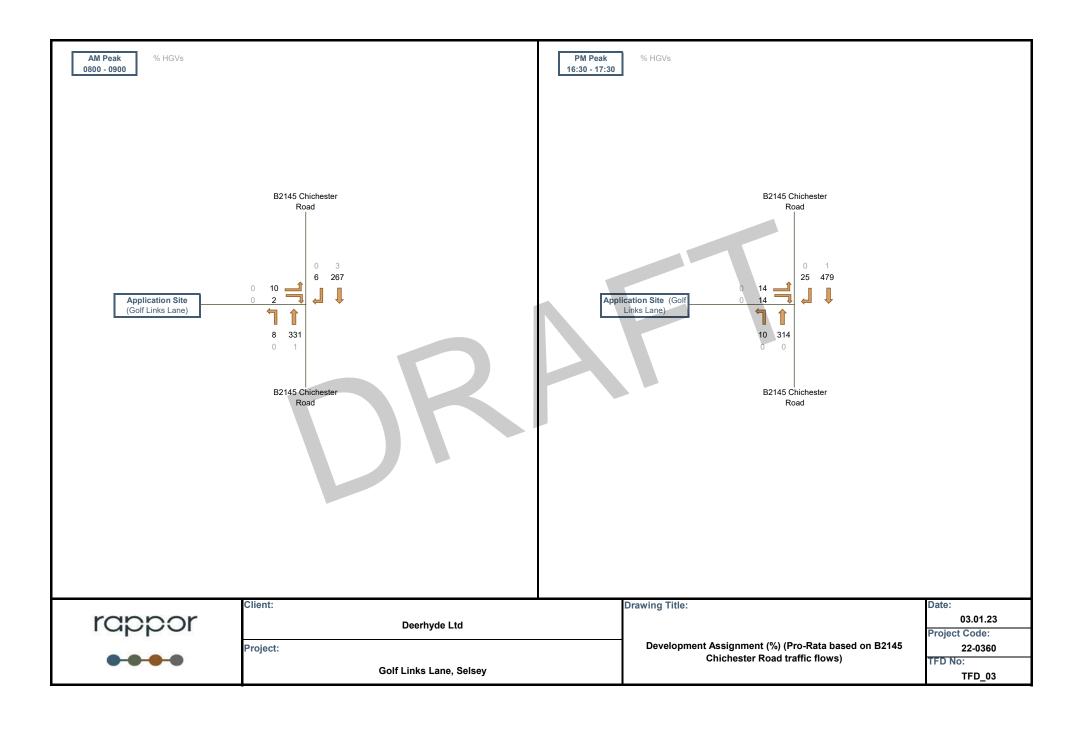

TFD\_02

2023 Base Year (Based on MCC survey undertaken Tuesday 16th August 2022 and TEMPRO

Growth Rates) (Vehicles)

TFD\_03

2026 Base Year (Based on MCC survey undertaken Tuesday 16th August 2022 and TEMPRO

Growth Rates) (Vehicles)

TFD\_04

Development Assignment (%) (Pro-Rata based on B2145 Chichester Road traffic flows)

TFD\_05

Development Traffic Flows (Vehicles)

TFD\_06

2023 Base Year + Development Traffic (Vehicles)