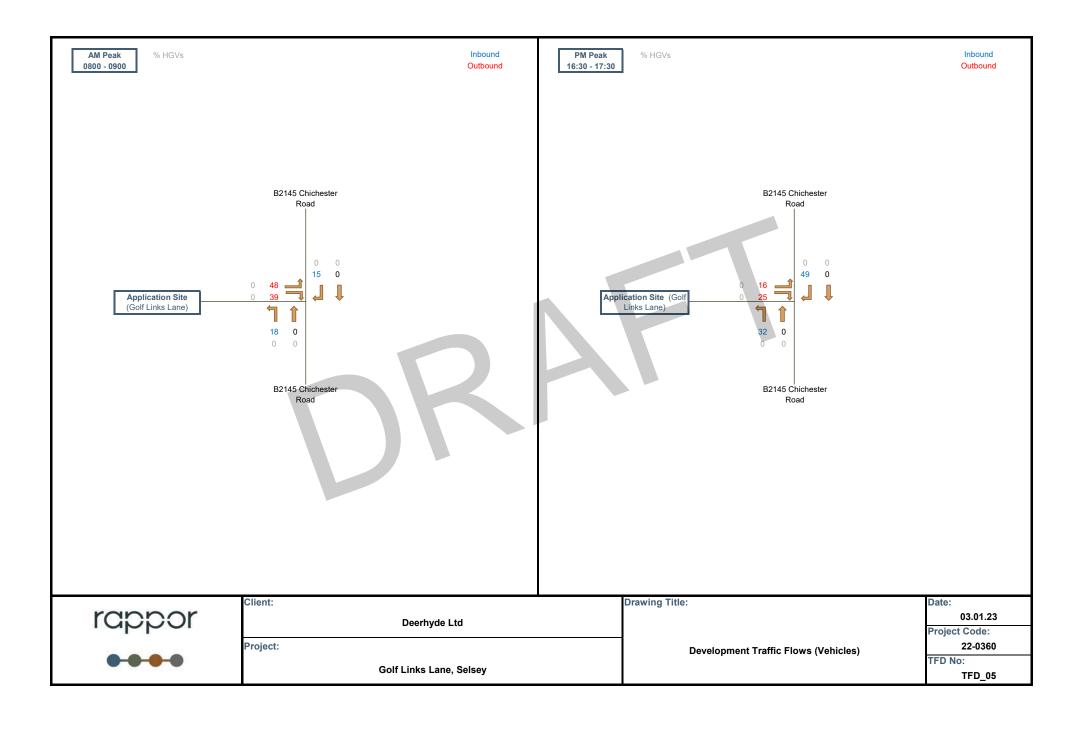

Growth Rates) (Vehicles)

TFD\_04

Development Assignment (%) (Pro-Rata based on B2145 Chichester Road traffic flows)

TFD\_05

Development Traffic Flows (Vehicles)

TFD\_06

2023 Base Year + Development Traffic (Vehicles)