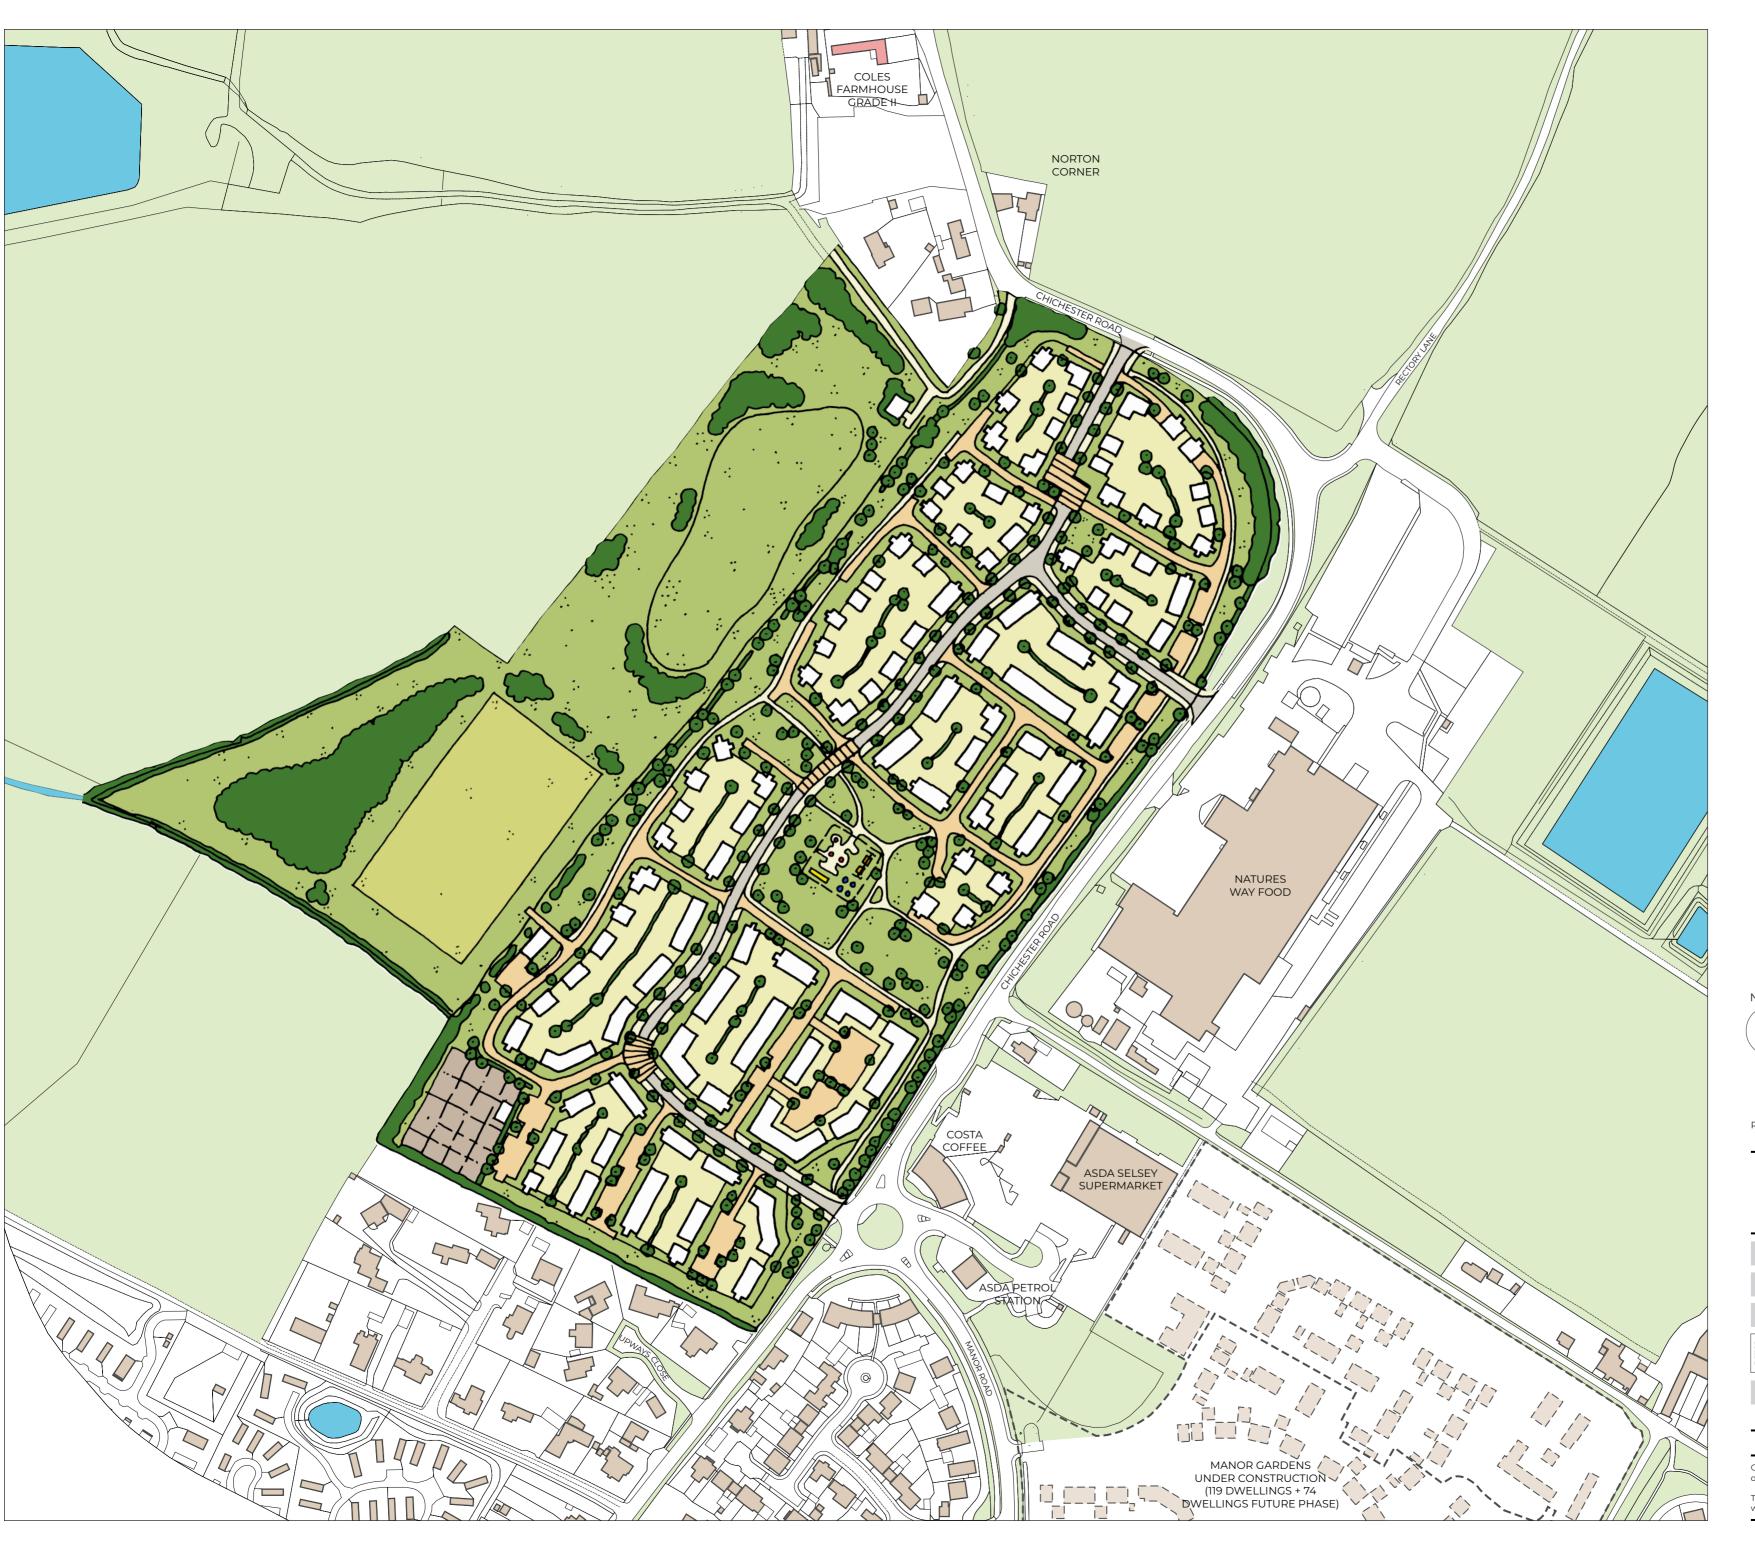

Canute Chambers Southampton Hampshire SO14 3AB

| Client  | Landlink Estates             |  |  |  |  |  |
|---------|------------------------------|--|--|--|--|--|
| Project | Selsey North                 |  |  |  |  |  |
| Title   | Sketch Framework Master Plan |  |  |  |  |  |