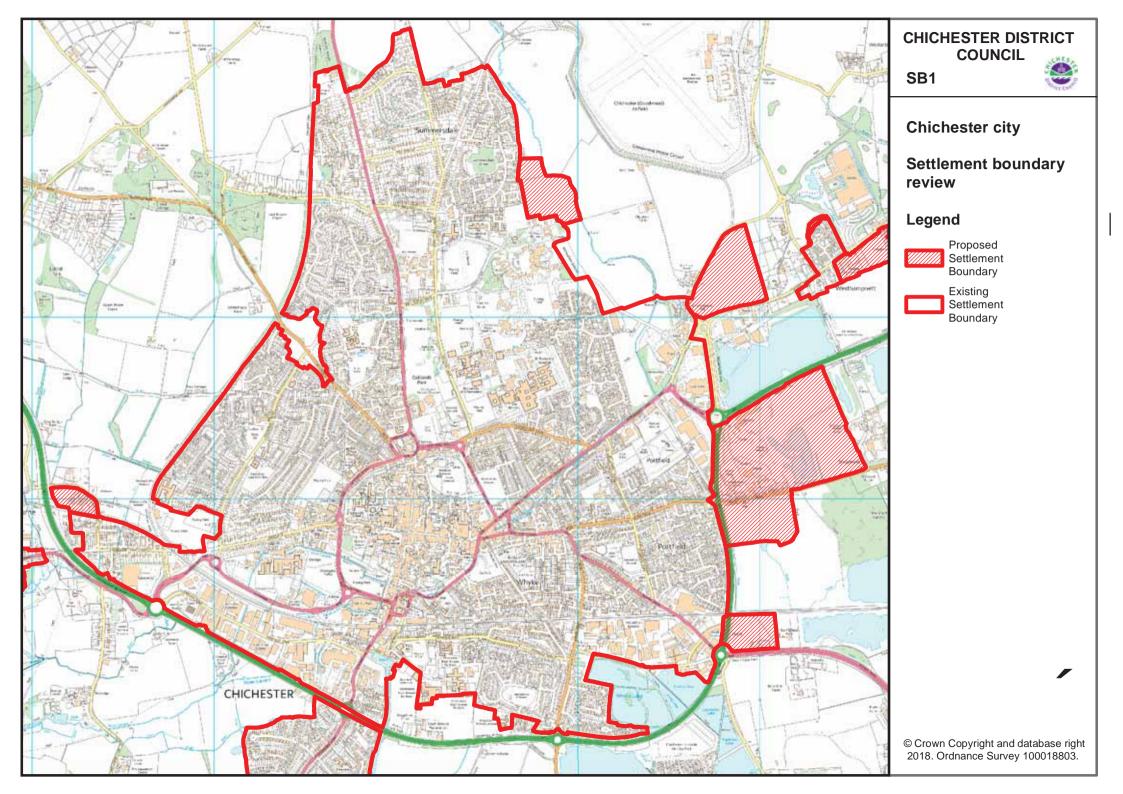

### **Proposed Settlement Boundaries**

SB1 Chichester city

SB2 East Wittering & Bracklesham

SB3 North Mundham

SB4 Stockbridge

SB5 Westhampnett