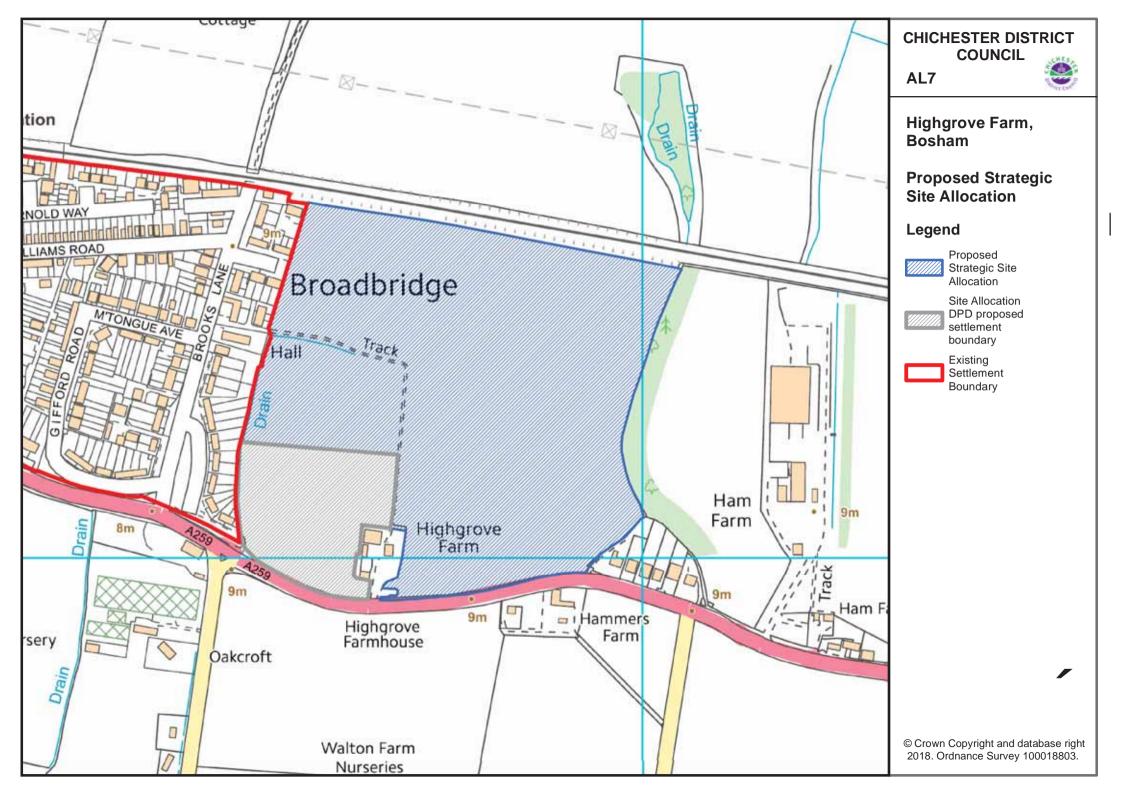

AL6 Land South-West of Chichester (Apuldram and Donnington Parishes)

AL7 Highgrove Farm, Bosham

AL12 Land North of Park Farm, Selsey

AL14 Land West of Tangmere