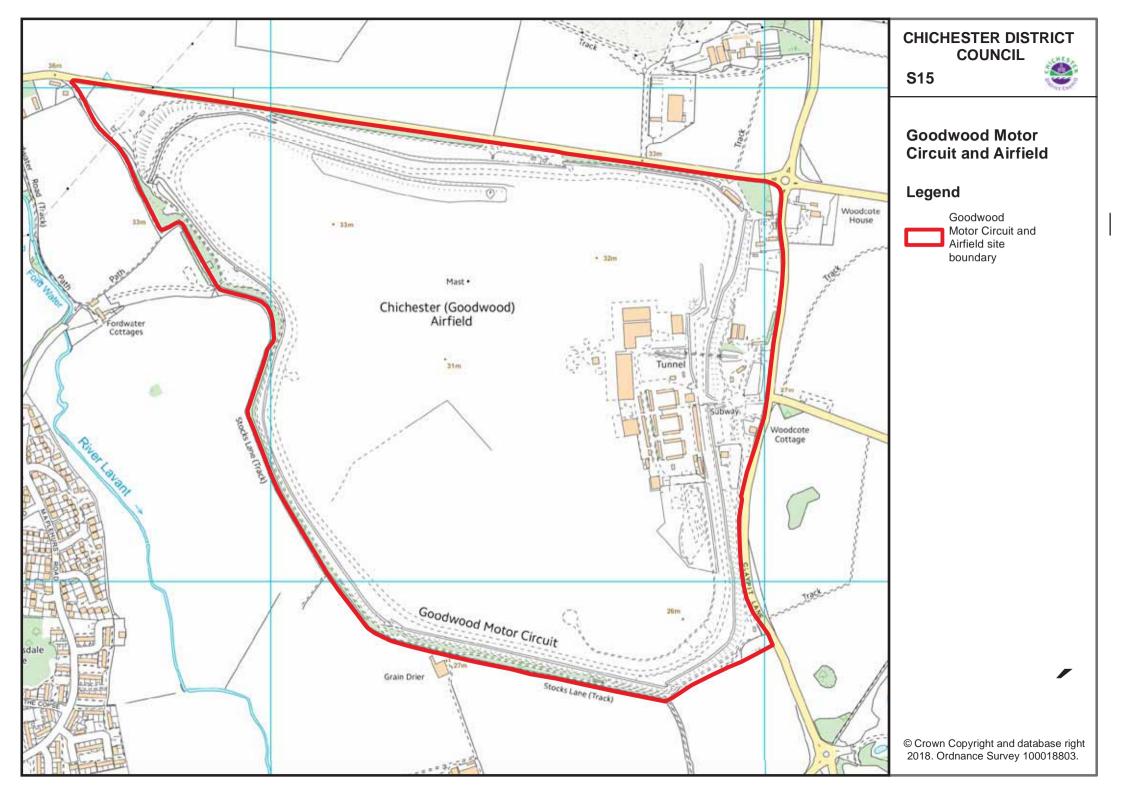

#### **Goodwood Motor Circuit and Airfield**

S15 Goodwood Motor Circuit and Airfield

S16 Development within vicinity of Goodwood Motor Circuit and Airfield