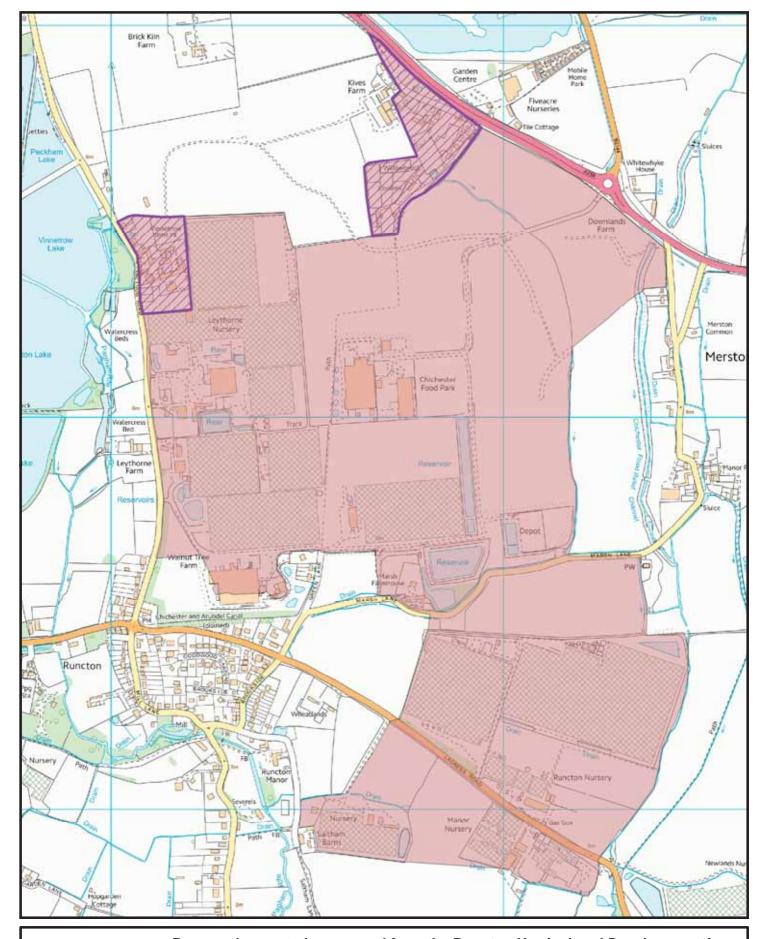

### **Horticultural Development Areas**

DM15 Proposed areas to be removed from Runcton Horticultural Development Area

Proposed areas to be removed from the Runcton Horticultural Development Area

**DM15** 

# Legend

Proposed Deletion from HDA