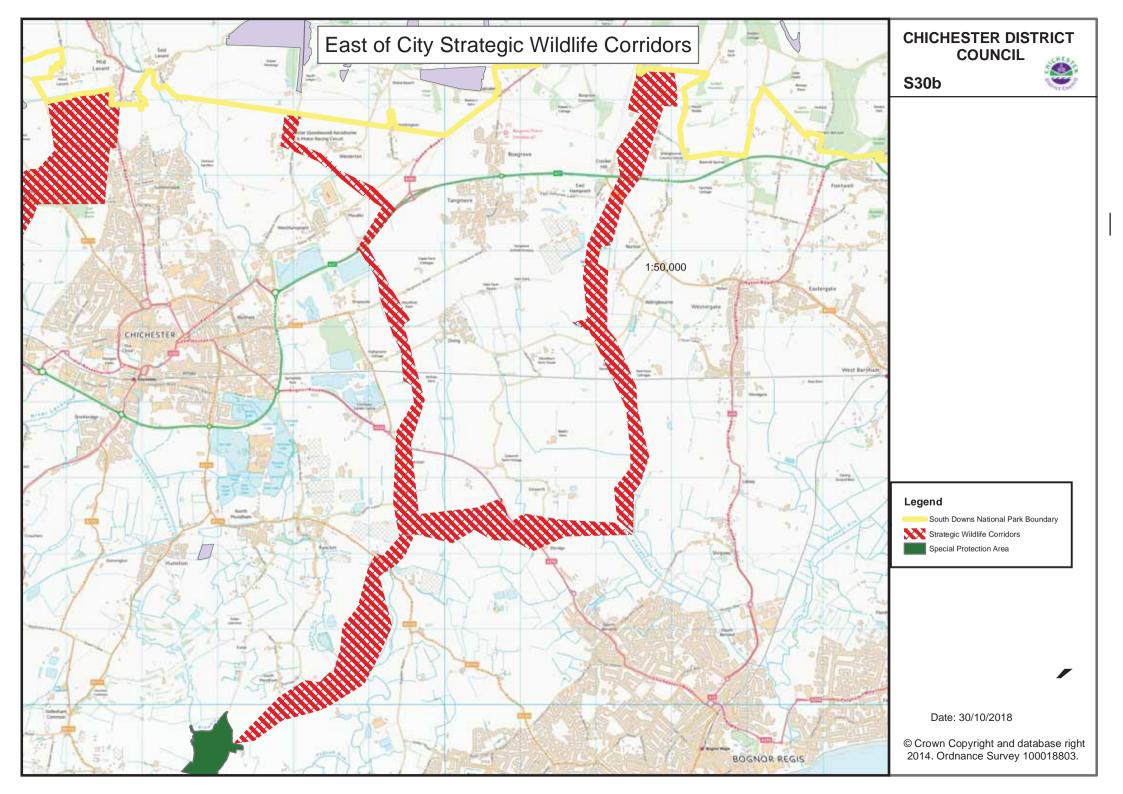

## **Strategic Wildlife Corridors**

S30a West of City Corridors

S30b East of City Corridors