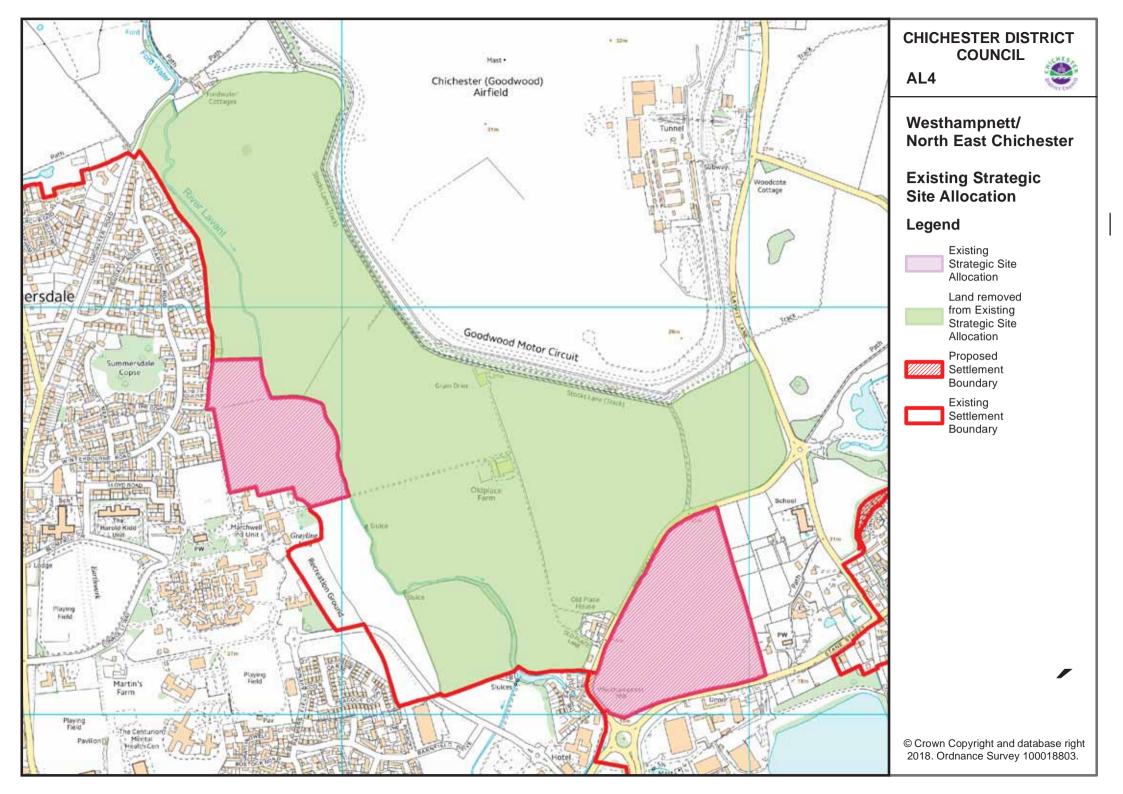

#### **Proposed Strategic Site Allocations**

AL1 Land West of Chichester

AL2 Land at Shopwyke (Oving Parish)

AL3 Land East of Chichester

AL4 Land at Westhampnett/ North East Chichester

AL5 Southern Gateway