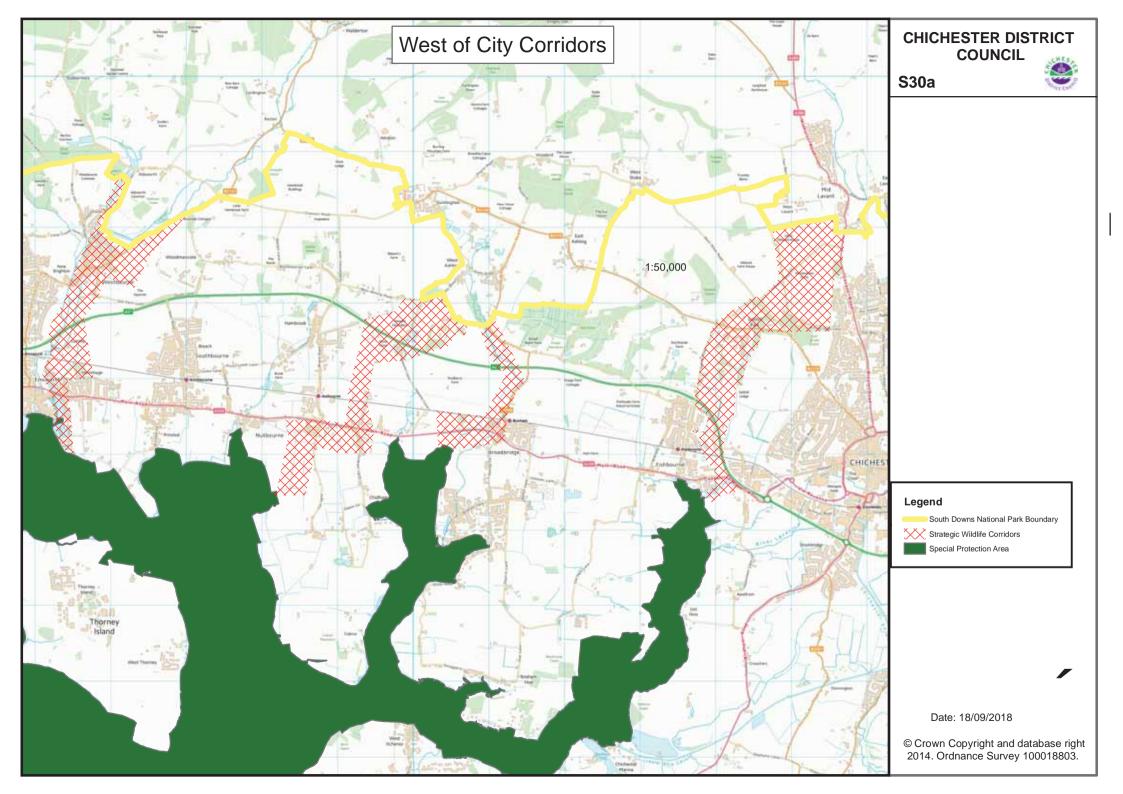

## **Strategic Wildlife Corridors**

S30a West of City Corridors

S30b East of City Corridors