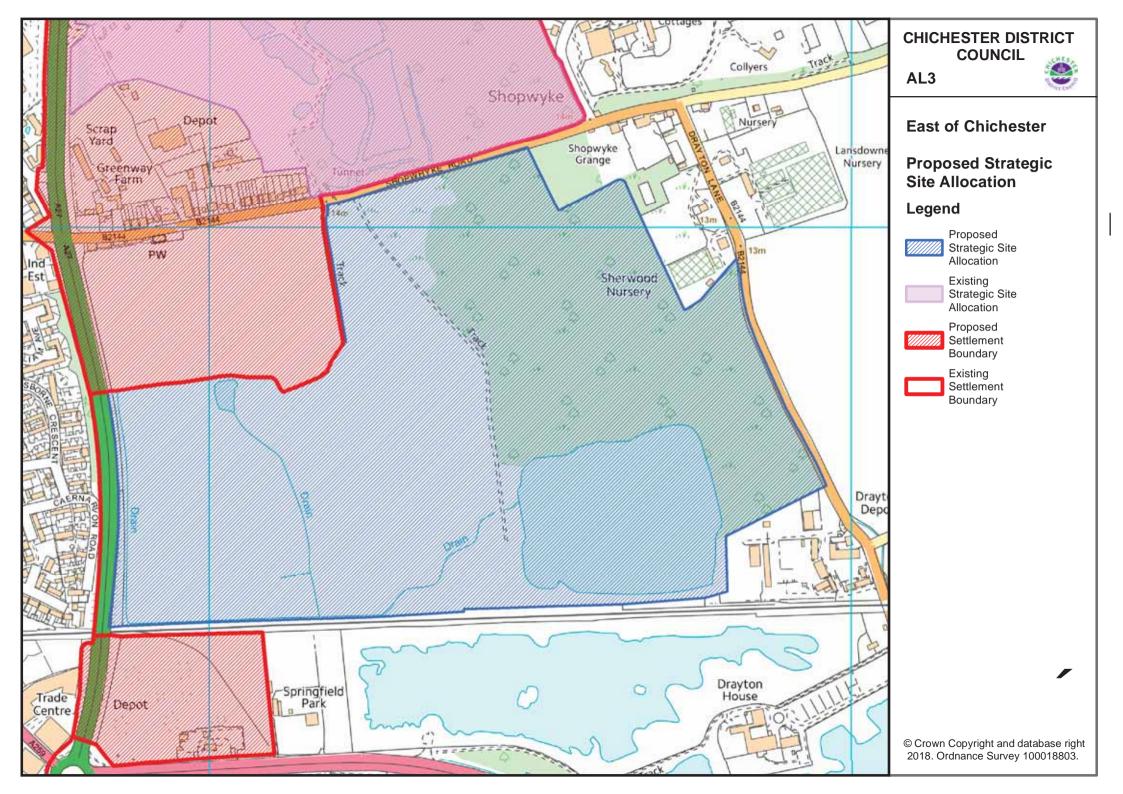

#### **Proposed Strategic Site Allocations**

AL1 Land West of Chichester

AL2 Land at Shopwyke (Oving Parish)

AL3 Land East of Chichester

AL4 Land at Westhampnett/ North East Chichester

AL5 Southern Gateway