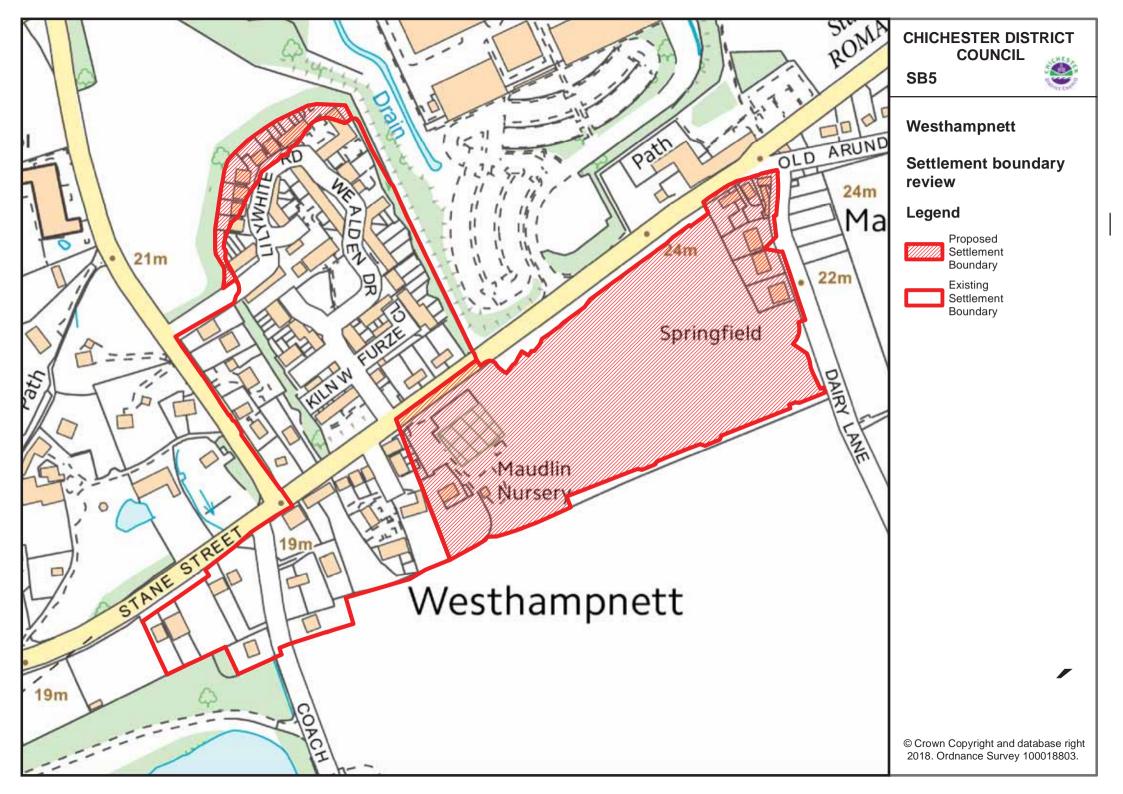

### **Proposed Settlement Boundaries**

SB1 Chichester city

SB2 East Wittering & Bracklesham

SB3 North Mundham

SB4 Stockbridge

SB5 Westhampnett