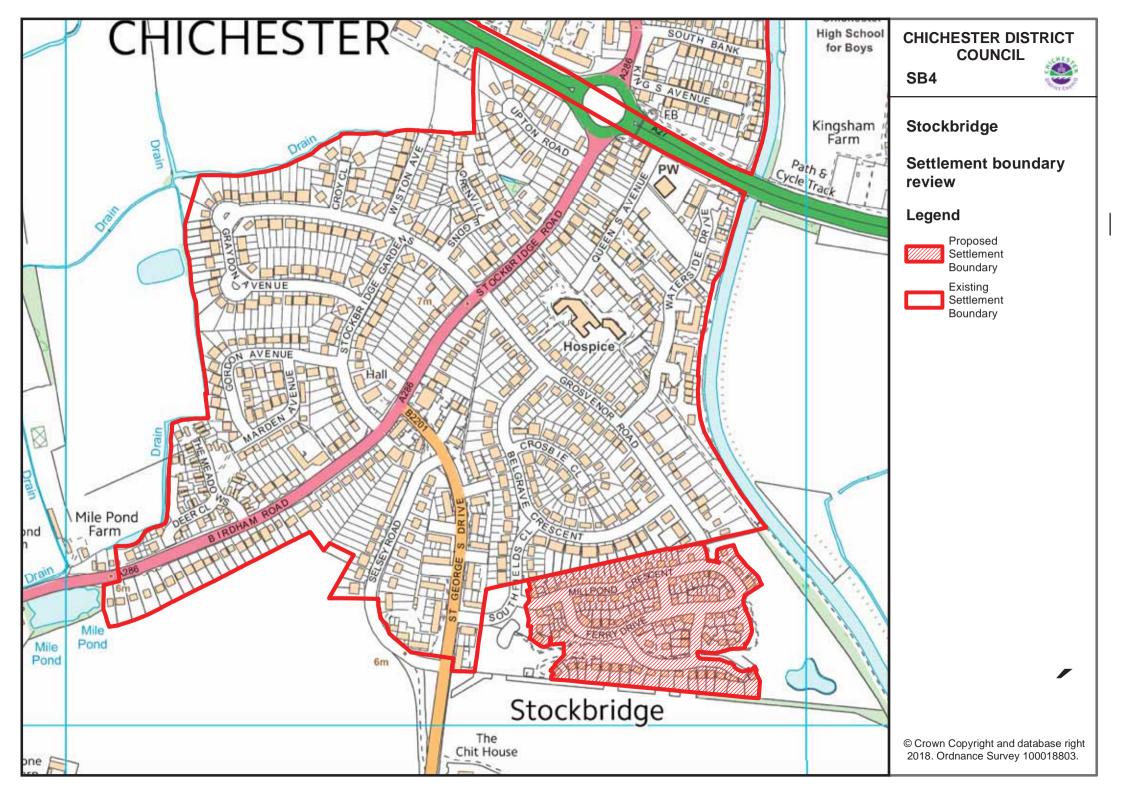

### **Proposed Settlement Boundaries**

SB1 Chichester city

SB2 East Wittering & Bracklesham

SB3 North Mundham

SB4 Stockbridge

SB5 Westhampnett