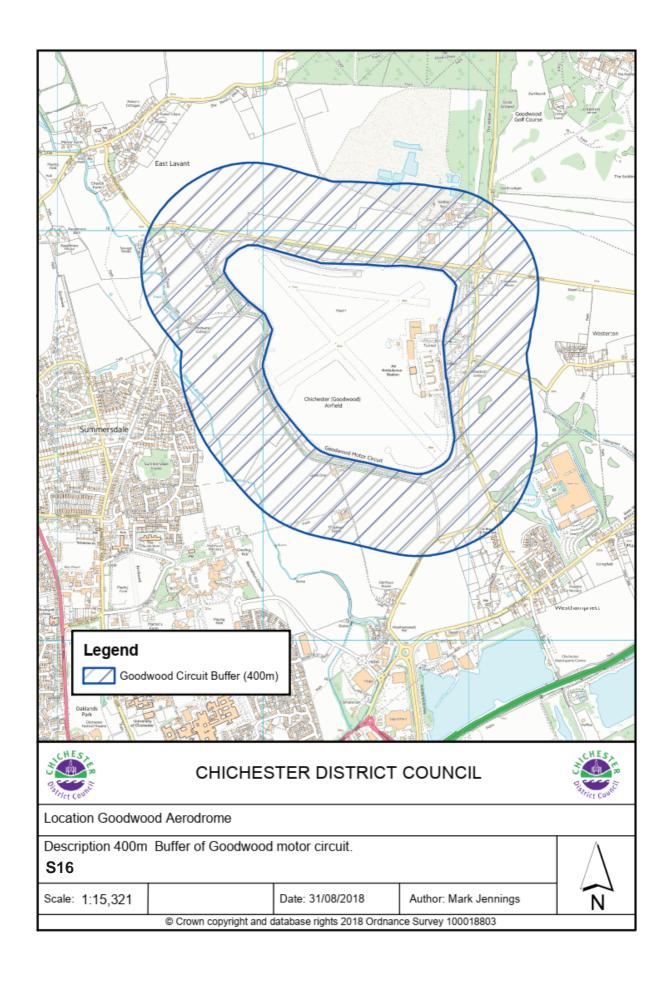

#### **Goodwood Motor Circuit and Airfield**

S15 Goodwood Motor Circuit and Airfield

S16 Development within vicinity of Goodwood Motor Circuit and Airfield