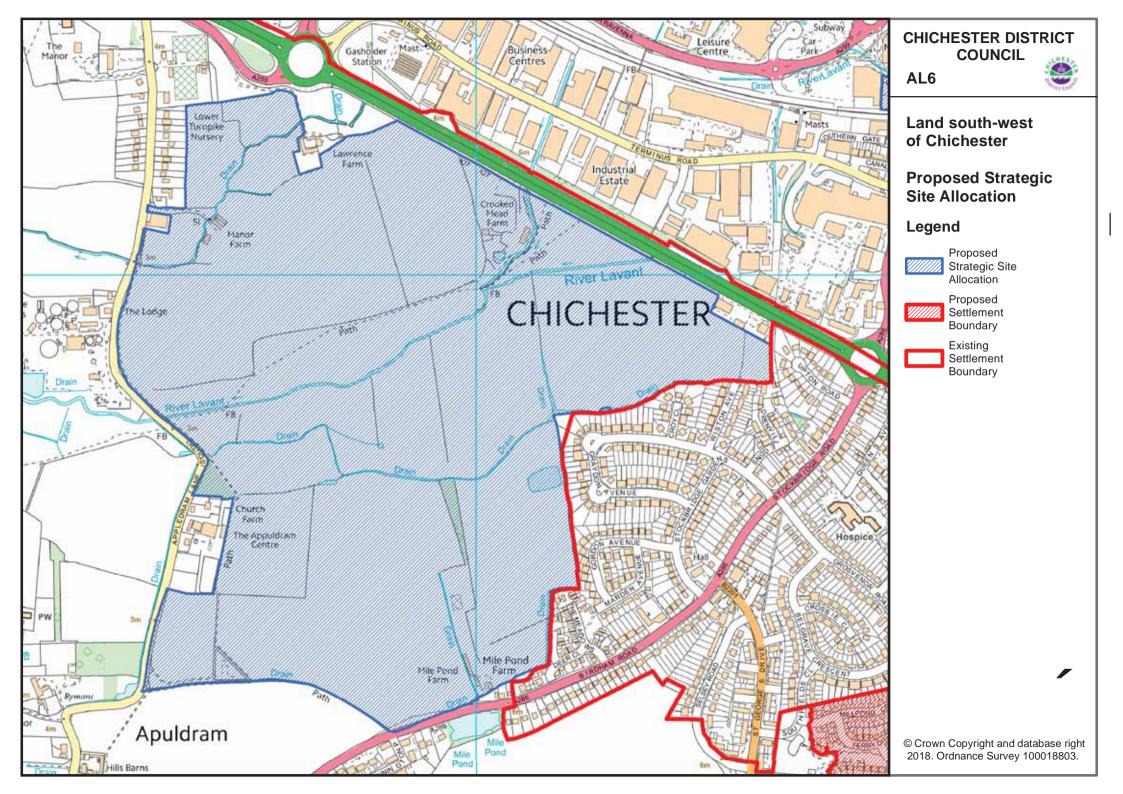

AL6 Land South-West of Chichester (Apuldram and Donnington Parishes)

AL7 Highgrove Farm, Bosham

AL12 Land North of Park Farm, Selsey

AL14 Land West of Tangmere