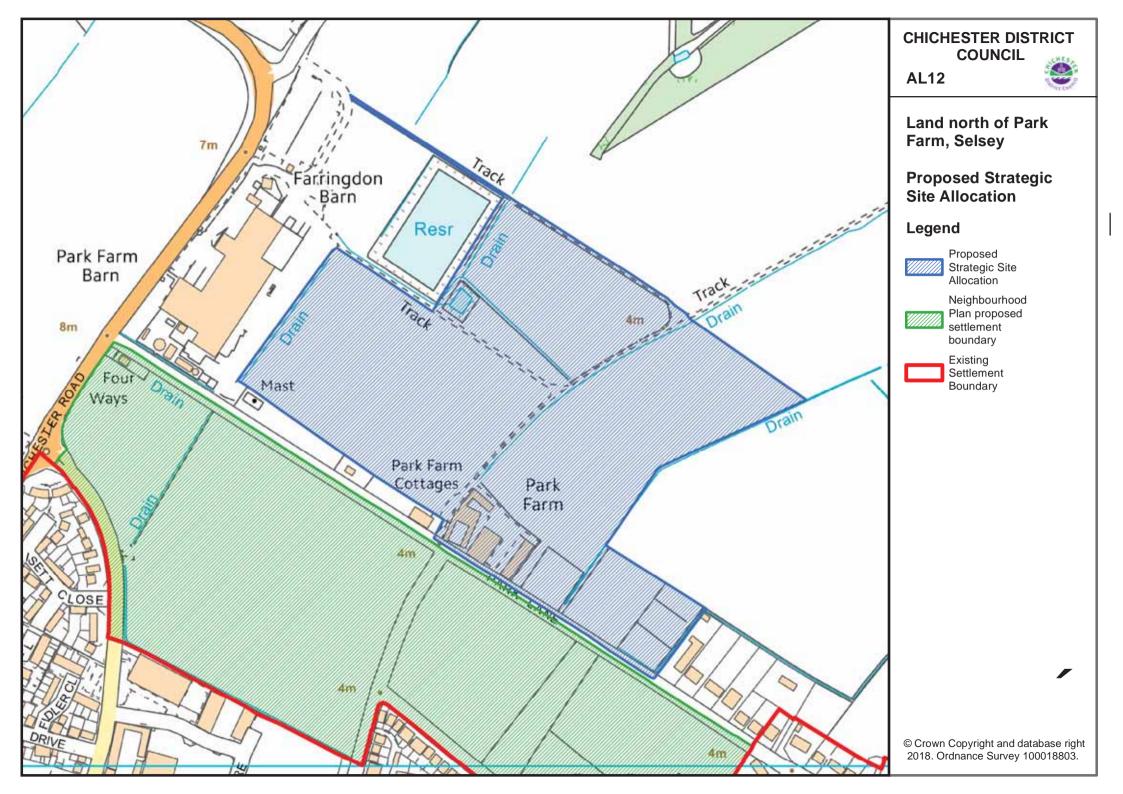

AL6 Land South-West of Chichester (Apuldram and Donnington Parishes)

AL7 Highgrove Farm, Bosham

AL12 Land North of Park Farm, Selsey

AL14 Land West of Tangmere