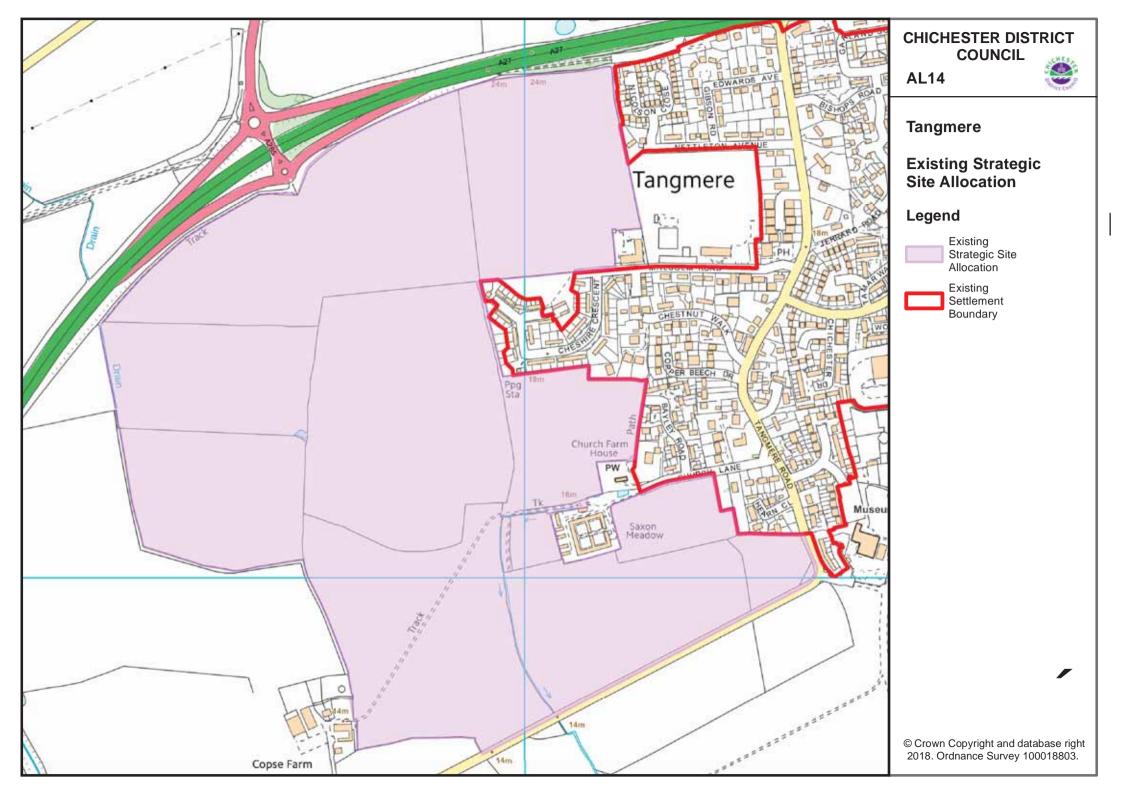

AL6 Land South-West of Chichester (Apuldram and Donnington Parishes)

AL7 Highgrove Farm, Bosham

AL12 Land North of Park Farm, Selsey

AL14 Land West of Tangmere