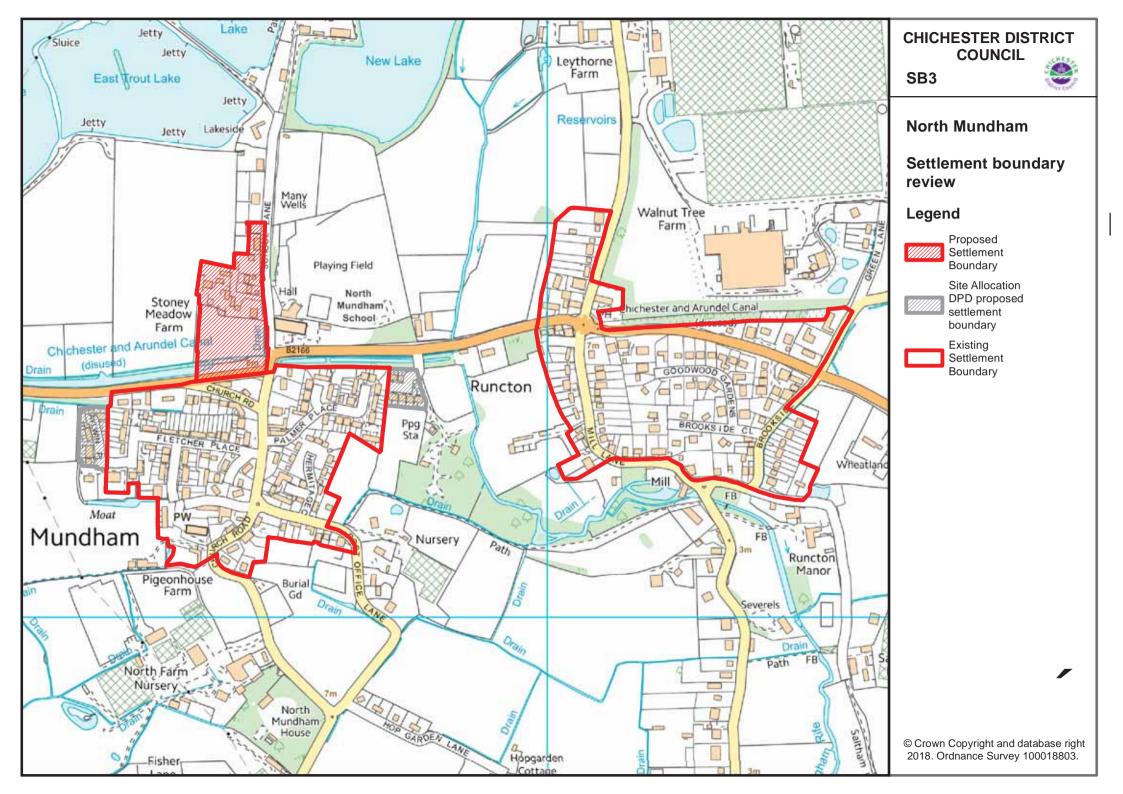

### **Proposed Settlement Boundaries**

SB1 Chichester city

SB2 East Wittering & Bracklesham

SB3 North Mundham

SB4 Stockbridge

SB5 Westhampnett