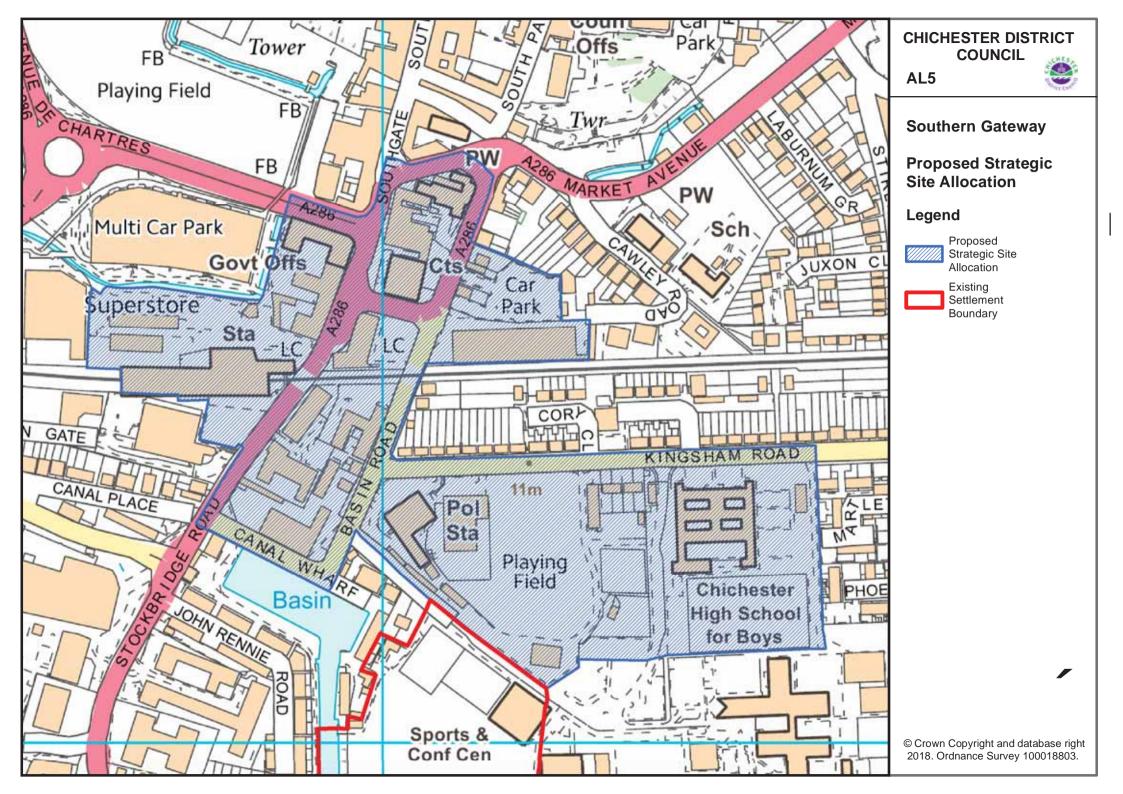

#### **Proposed Strategic Site Allocations**

AL1 Land West of Chichester

AL2 Land at Shopwyke (Oving Parish)

AL3 Land East of Chichester

AL4 Land at Westhampnett/ North East Chichester

AL5 Southern Gateway