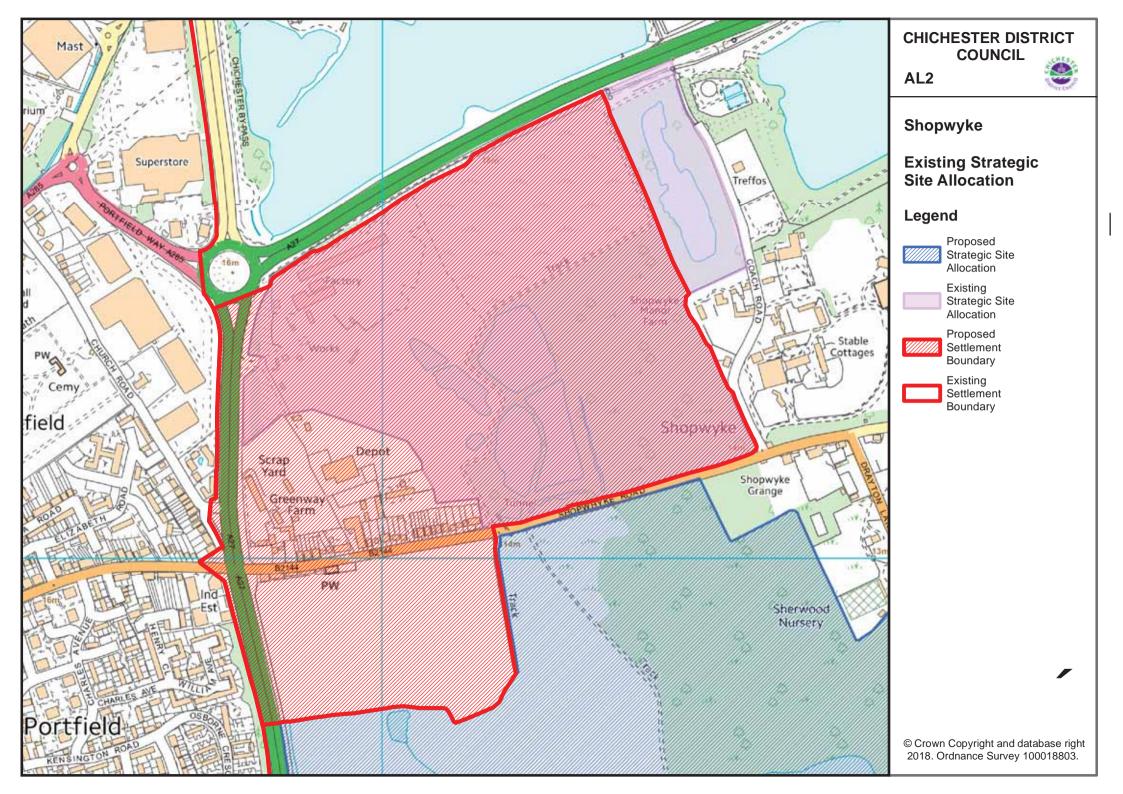

#### **Proposed Strategic Site Allocations**

AL1 Land West of Chichester

AL2 Land at Shopwyke (Oving Parish)

AL3 Land East of Chichester

AL4 Land at Westhampnett/ North East Chichester

AL5 Southern Gateway