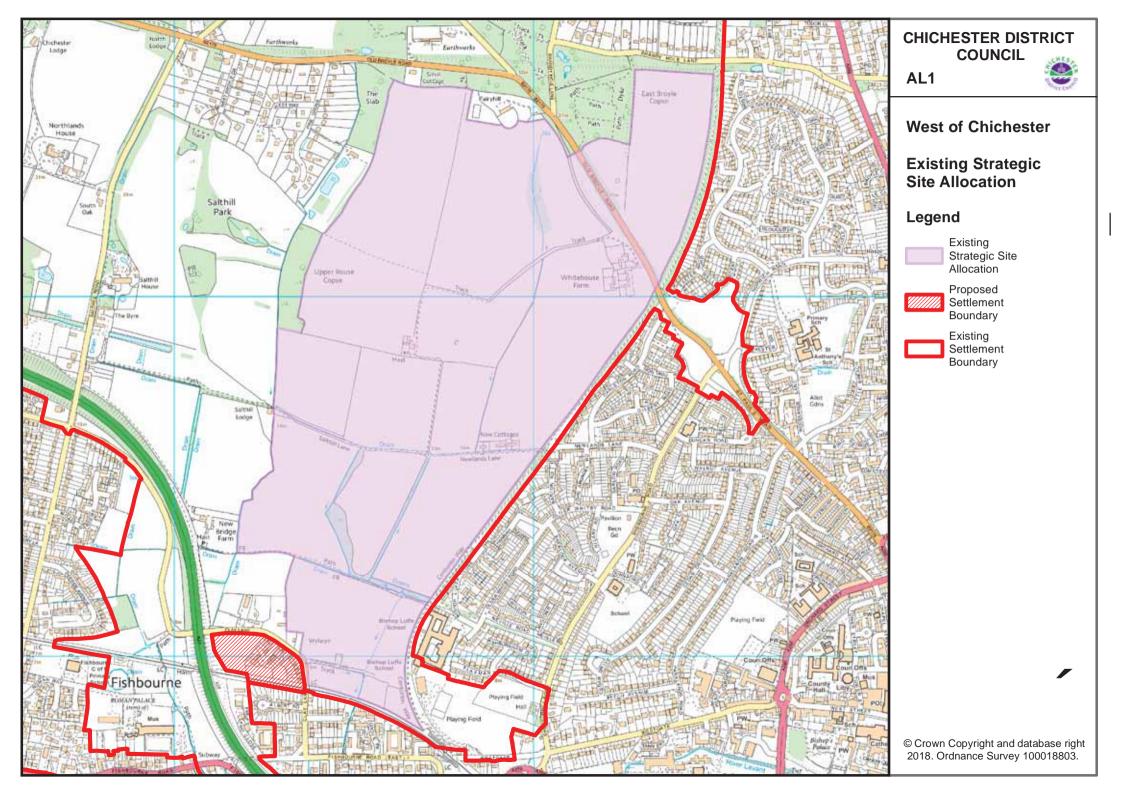

#### **Proposed Strategic Site Allocations**

AL1 Land West of Chichester

AL2 Land at Shopwyke (Oving Parish)

AL3 Land East of Chichester

AL4 Land at Westhampnett/ North East Chichester

AL5 Southern Gateway