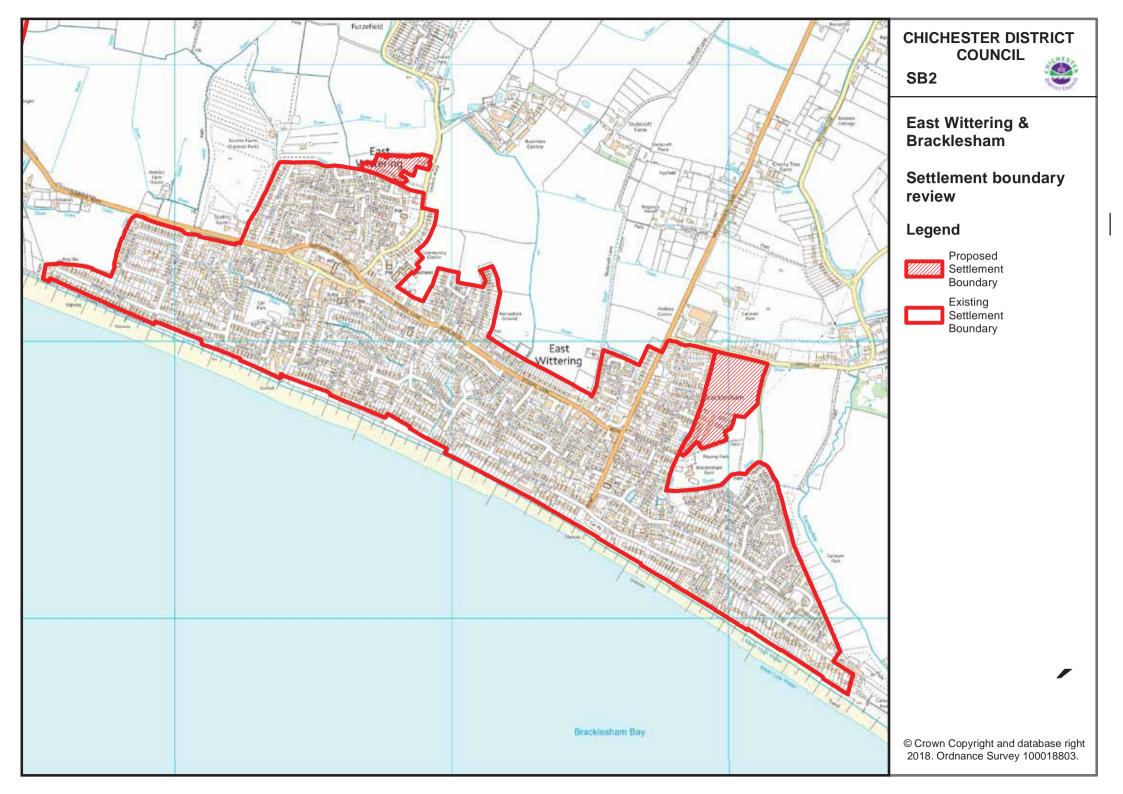

### **Proposed Settlement Boundaries**

SB1 Chichester city

SB2 East Wittering & Bracklesham

SB3 North Mundham

SB4 Stockbridge

SB5 Westhampnett